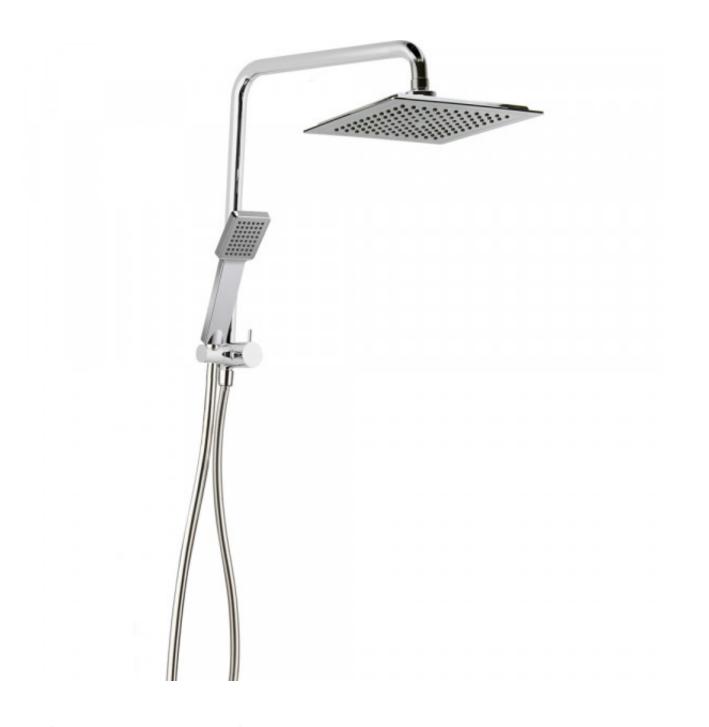

## Winton Compact Shower Square

Product Code:165739

## Winton Compact Shower Square

## **PRODUCT SPECIFICATION**

Product Code 165739 Finish Chrome

Warranty Visit raymor.com.au WELS-Rating WELS 3 STAR 9L/min

Shower Reach 400mm Rail Diameter 20mm Arm Reach 400mm

Printed:27/09/2020