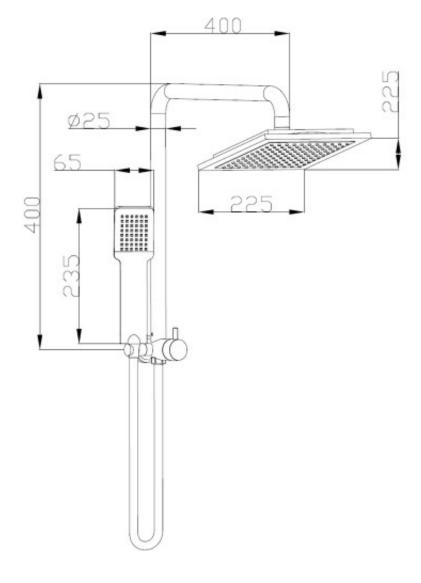

## **PRODUCT SPECIFICATION**

Product Code 165739 Finish Chrome

Warranty Visit raymor.com.au WELS-Rating WELS 3 STAR 9L/min

Shower Reach 400mm Rail Diameter 20mm Arm Reach 400mm

Printed:27/09/2020