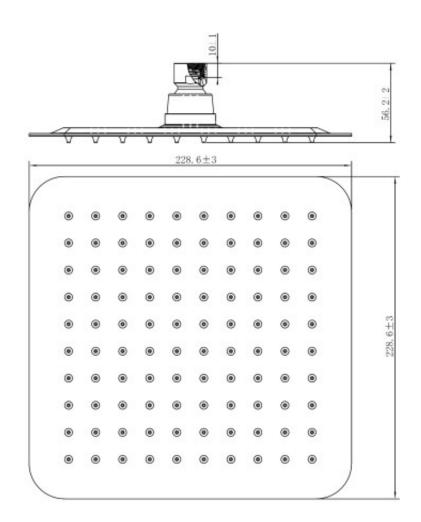

## **PRODUCT SPECIFICATION**

| Product Code | 167761                           |
|--------------|----------------------------------|
| Material     | Stainless Steel, brass connector |
| Finish       | Stainless Steel                  |
| Inclusions   | Installation Instructions        |
| Warranty     | Visit raymor.com.au              |
| Item Colour  | Stainless Steel                  |
| WELS-Rating  | WELS 3 STAR 9L/min               |
| Size         | 225mm                            |
| Thickness    | 2mm                              |
| Design       | Square                           |
| Feature      | Ultra thin, silicon nipples      |
| Function     | Single function, ball joint      |
| Connection   | 1/2" BSP Female                  |
|              |                                  |