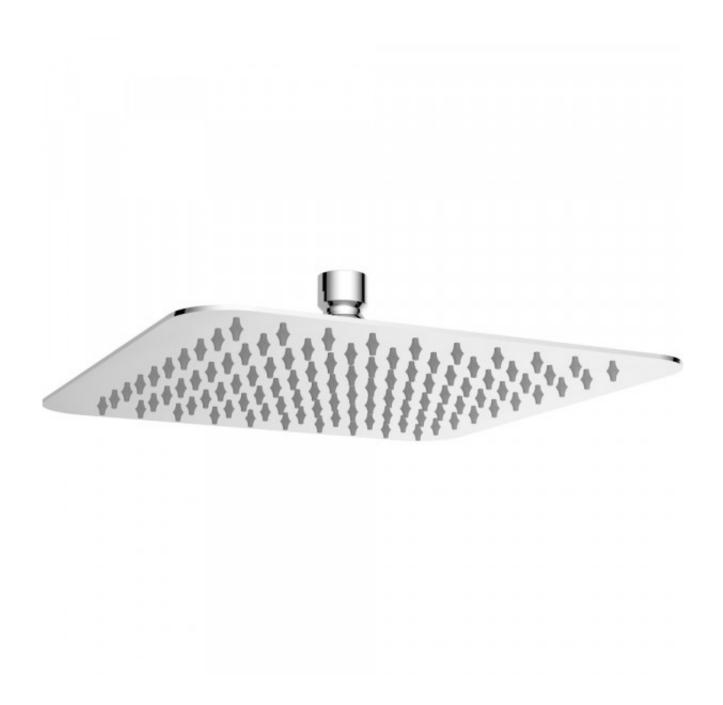

# Sigma Shower Rose Square 225mm

Product Code:167761

1800 RAYMOR raymor.com.au

## Sigma Shower Rose Square 225mm

## **PRODUCT SPECIFICATION**

| Product Code | 167761                           |
|--------------|----------------------------------|
| Material     | Stainless Steel, brass connector |
| Finish       | Stainless Steel                  |
| Inclusions   | Installation Instructions        |
| Warranty     | Visit raymor.com.au              |
| Item Colour  | Stainless Steel                  |
| WELS-Rating  | WELS 3 STAR 9L/min               |
| Size         | 225mm                            |
| Thickness    | 2mm                              |
| Design       | Square                           |
| Feature      | Ultra thin, silicon nipples      |
| Function     | Single function, ball joint      |
| Connection   | 1/2" BSP Female                  |
|              |                                  |