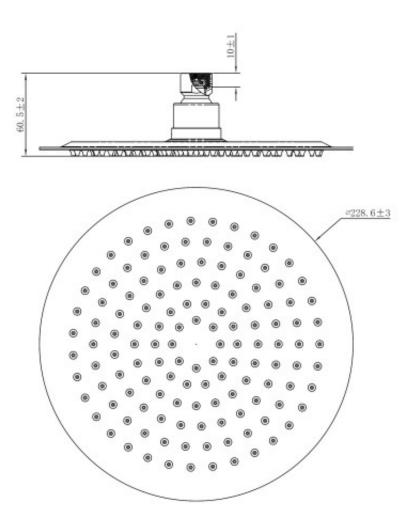

### **PRODUCT SPECIFICATION**

| Product Code | 167760                           |
|--------------|----------------------------------|
| Material     | Stainless Steel, brass connector |
| Finish       | Stainless Steel                  |
| Inclusions   | Installation Instructions        |
| Warranty     | Visit raymor.com.au              |
| Item Colour  | Stainless Steel                  |
| WELS-Rating  | WELS 3 STAR 9L/min               |
| Size         | 225mm                            |
| Thickness    | 2mm                              |
| Design       | Round                            |
| Feature      | Ultra thin, silicon nipples      |
| Function     | Single function, ball joint      |
| Connection   | 1/2" BSP Female                  |
|              |                                  |