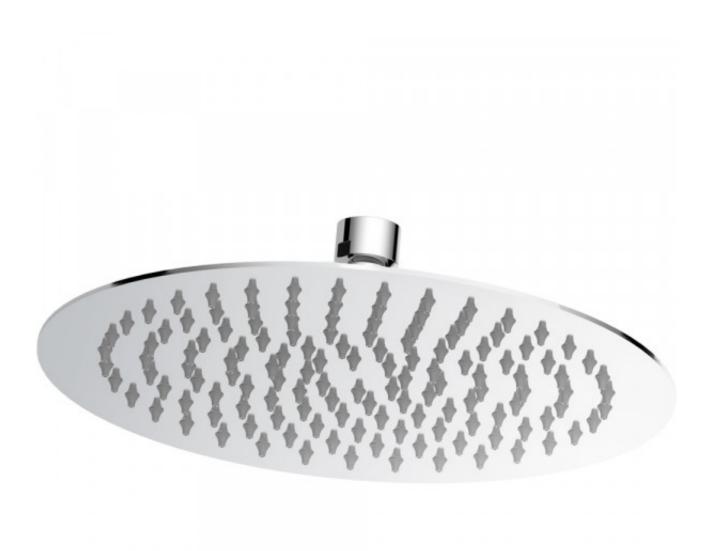

# Lavas Shower Rose Round 225mm

Product Code:167760

1800 RAYMOR raymor.com.au

## Lavas Shower Rose Round 225mm

### **PRODUCT SPECIFICATION**

| Product Code | 167760                           |
|--------------|----------------------------------|
| Material     | Stainless Steel, brass connector |
| Finish       | Stainless Steel                  |
| Inclusions   | Installation Instructions        |
| Warranty     | Visit raymor.com.au              |
| Item Colour  | Stainless Steel                  |
| WELS-Rating  | WELS 3 STAR 9L/min               |
| Size         | 225mm                            |
| Thickness    | 2mm                              |
| Design       | Round                            |
| Feature      | Ultra thin, silicon nipples      |
| Function     | Single function, ball joint      |
| Connection   | 1/2" BSP Female                  |
|              |                                  |