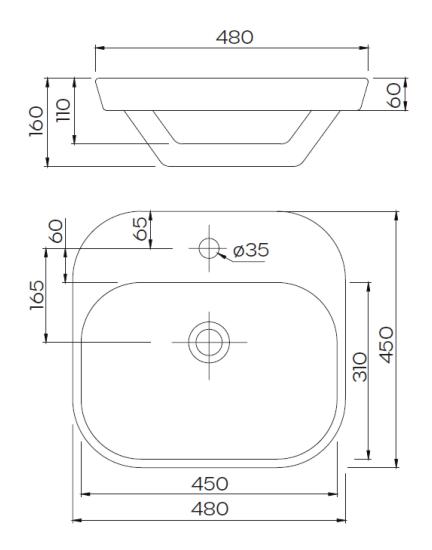

### **Product Specifications.**

| Warranty          | 20 years - vitreous china<br>5 years - plug and waste, overflow ring, bottle<br>trap, chrome, PVD and electroplate finishes,<br>fittings; 1 year - seals and labour | Inclusions            | Chrome pop up plug and waste with hair<br>catcher<br>Chrome overflow ring<br>Installation instructions                                                                                                          |
|-------------------|---------------------------------------------------------------------------------------------------------------------------------------------------------------------|-----------------------|-----------------------------------------------------------------------------------------------------------------------------------------------------------------------------------------------------------------|
| Colour            | White                                                                                                                                                               | Maintenance &<br>Care | Clean using a soft sponge or cloth with<br>warm soapy water or detergent. Never use<br>abrasive brushes or scourer pads to clean<br>products. Rinse with water immediately after<br>using any cleaning solution |
| Installation Type | Semi-inset                                                                                                                                                          |                       |                                                                                                                                                                                                                 |
| Material          | Vitreous China                                                                                                                                                      |                       |                                                                                                                                                                                                                 |
| Taphole           | 1                                                                                                                                                                   |                       |                                                                                                                                                                                                                 |
| Overflow          | Yes                                                                                                                                                                 |                       |                                                                                                                                                                                                                 |
| Width             | 480mm                                                                                                                                                               |                       |                                                                                                                                                                                                                 |
| Height            | 160mm                                                                                                                                                               |                       |                                                                                                                                                                                                                 |
| Depth             | 450mm                                                                                                                                                               |                       |                                                                                                                                                                                                                 |