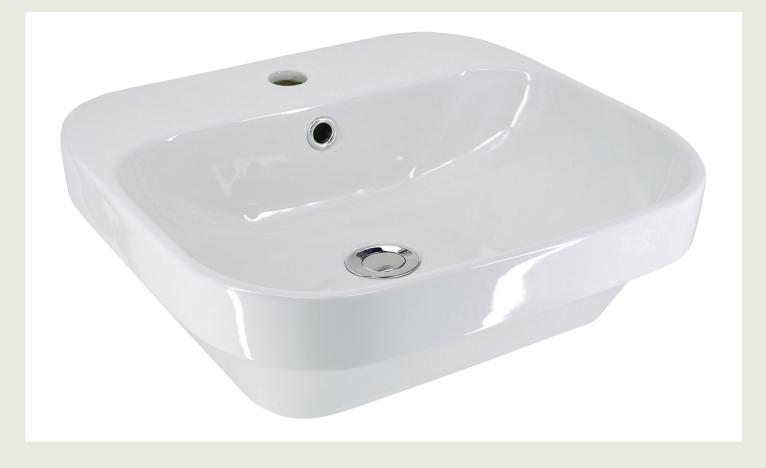

# Alpha Semi Inset Basin 480 x 450mm.

Product Code: 167797

### **Product Specifications.**

| Warranty          | 20 years - vitreous china<br>5 years - plug and waste, overflow ring, bottle<br>trap, chrome, PVD and electroplate finishes,<br>fittings; 1 year - seals and labour | Inclusions            | Chrome pop up plug and waste with hair<br>catcher<br>Chrome overflow ring<br>Installation instructions                                                                                                          |
|-------------------|---------------------------------------------------------------------------------------------------------------------------------------------------------------------|-----------------------|-----------------------------------------------------------------------------------------------------------------------------------------------------------------------------------------------------------------|
| Colour            | White                                                                                                                                                               | Maintenance &<br>Care | Clean using a soft sponge or cloth with<br>warm soapy water or detergent. Never use<br>abrasive brushes or scourer pads to clean<br>products. Rinse with water immediately after<br>using any cleaning solution |
| Installation Type | Semi-inset                                                                                                                                                          |                       |                                                                                                                                                                                                                 |
| Material          | Vitreous China                                                                                                                                                      |                       |                                                                                                                                                                                                                 |
| Taphole           | 1                                                                                                                                                                   |                       |                                                                                                                                                                                                                 |
| Overflow          | Yes                                                                                                                                                                 |                       |                                                                                                                                                                                                                 |
| Width             | 480mm                                                                                                                                                               |                       |                                                                                                                                                                                                                 |
| Height            | 160mm                                                                                                                                                               |                       |                                                                                                                                                                                                                 |
| Depth             | 450mm                                                                                                                                                               |                       |                                                                                                                                                                                                                 |