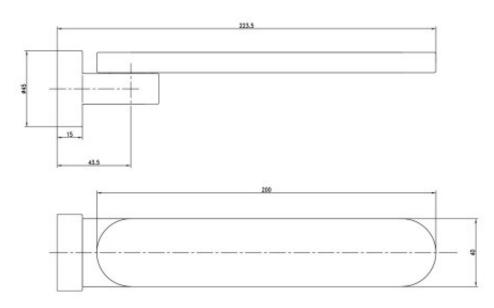

## **PRODUCT SPECIFICATION**

| Product Code | 167789                    |
|--------------|---------------------------|
| Material     | Brass                     |
| Finish       | Chrome plated             |
| Inclusions   | Installation Instructions |
| Warranty     | Visit raymor.com.au       |
| Item Colour  | Chrome                    |
| Spout Reach  | 220mm                     |
| Wall Plate   | Round                     |
| design/size  |                           |
| Function     | Swivel                    |
| Spout Design | Rounded                   |
| Connection   | 1/2" BSP Female           |
| Mounting     | Wall                      |
|              |                           |