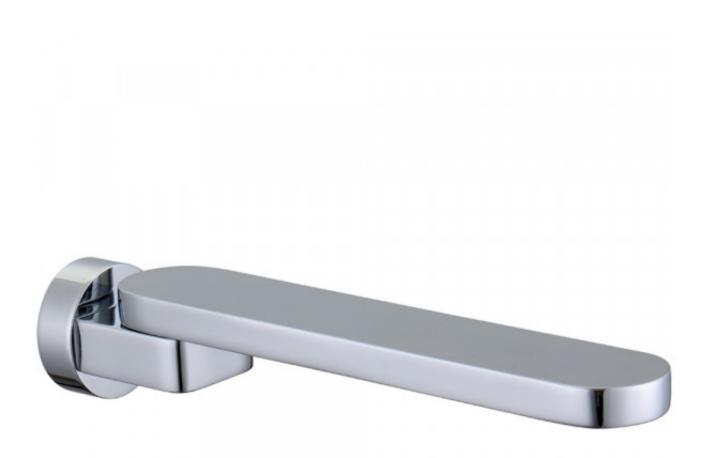

# Lavas Swivel Bath Spout 220mm

Product Code:167789

1800 RAYMOR raymor.com.au

## Lavas Swivel Bath Spout 220mm

## **PRODUCT SPECIFICATION**

| Product Code | 167789                    |
|--------------|---------------------------|
| Material     | Brass                     |
| Finish       | Chrome plated             |
| Inclusions   | Installation Instructions |
| Warranty     | Visit raymor.com.au       |
| Item Colour  | Chrome                    |
| Spout Reach  | 220mm                     |
| Wall Plate   | Round                     |
| design/size  |                           |
| Function     | Swivel                    |
| Spout Design | Rounded                   |
| Connection   | 1/2" BSP Female           |
| Mounting     | Wall                      |
|              |                           |