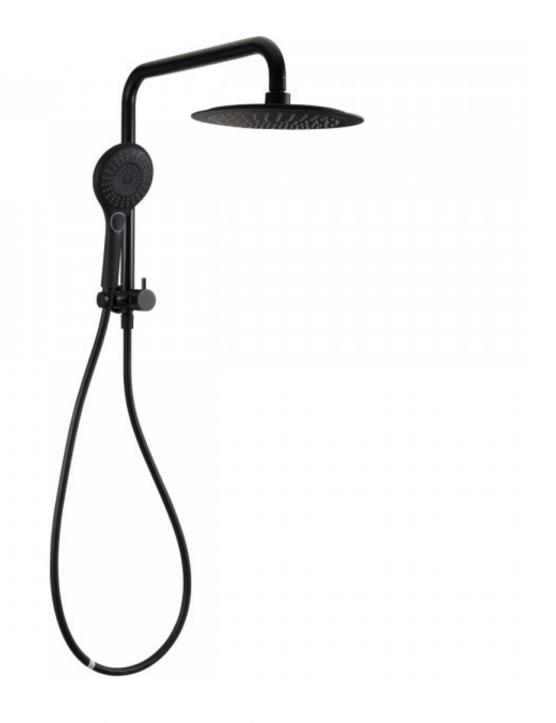

# Winton Compact Shower Round

Product Code:167783

## Winton Compact Shower Round

#### **SPARE PARTS**

Product Code 167783

Material Brass rail, ABS shower head and PVC

hose

Finish Matte Black

InclusionsInstallation InstructionsWarrantyVisit raymor.com.au

Item Colour Black

WELS-Rating WELS 3 Star 9.0L/min