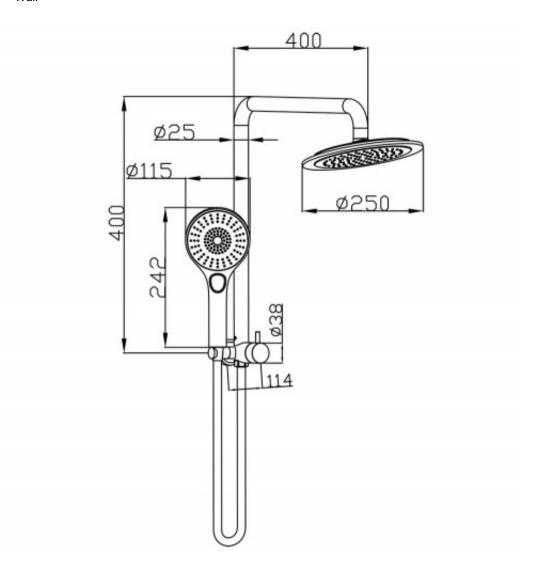

#### **SPARE PARTS**

Product Code 167783

Material Brass rail, ABS shower head and PVC

hose

Finish Matte Black

InclusionsInstallation InstructionsWarrantyVisit raymor.com.au

Item Colour Black

WELS-Rating WELS 3 Star 9.0L/min

Rail Length 400mm

**Function** 3 function hand shower

Shower Reach 400mm Mounting Wall 180104 Hand Shower, 180099 Shower Head, 180098 Hose,

Printed:27/09/2020