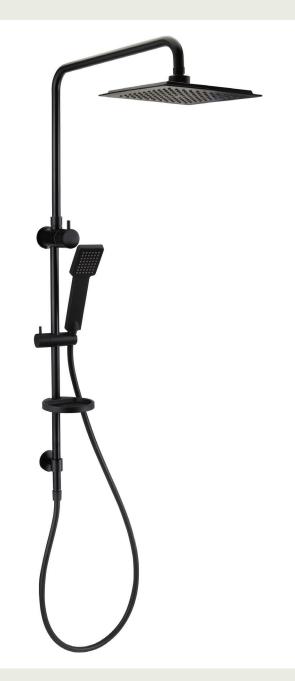

# Winton Dual Shower Square Black

Product Code: 167780

### **Product Specifications.**

| WELS rating<br>WELS<br>Registration No. | WELS 3 Star 9.0L/min                                                                                                                                                                                                                                               |
|-----------------------------------------|--------------------------------------------------------------------------------------------------------------------------------------------------------------------------------------------------------------------------------------------------------------------|
| Warranty                                | 20 years – main brass body, wall elbow,<br>shower arm, shower rail, PVC coated hose,<br>showerhead, handpiece, slide bracket,<br>diverter assembly, soap dish, and chrome<br>plated finish<br>5 years - PVD and electroplate finishes<br>1 year - seals and labour |
| Colour                                  | Black                                                                                                                                                                                                                                                              |
| Finish                                  | Electroplated, painted ABS                                                                                                                                                                                                                                         |
| Installation Type                       | Wall mount                                                                                                                                                                                                                                                         |
| Material                                | Brass Rail and diverter<br>ABS Shower Rose, hand piece, slider and<br>soap dish<br>PVC Hose                                                                                                                                                                        |
| Shower Type                             | Dual Shower                                                                                                                                                                                                                                                        |
| Diverter operation                      | Twist operation                                                                                                                                                                                                                                                    |
| Function                                | Single function hand shower                                                                                                                                                                                                                                        |
| Shower Reach                            | 420mm                                                                                                                                                                                                                                                              |
| Rail Length                             | 993mm                                                                                                                                                                                                                                                              |
| Rail Diameter                           | 20mm                                                                                                                                                                                                                                                               |

| Shower Rose<br>Diameter | 220mm                                                                                                                                                                                                           |
|-------------------------|-----------------------------------------------------------------------------------------------------------------------------------------------------------------------------------------------------------------|
| Hand Shower<br>Diameter | 65mm                                                                                                                                                                                                            |
| Inclusions              | Dual Shower<br>Soap dish<br>Installation Instructions                                                                                                                                                           |
| Maintenance &<br>Care   | Clean using a soft sponge or cloth with warm<br>soapy water or detergent. Never use abrasive<br>brushes or scourer pads to clean products.<br>Rinse with water immediately after using any<br>cleaning solution |