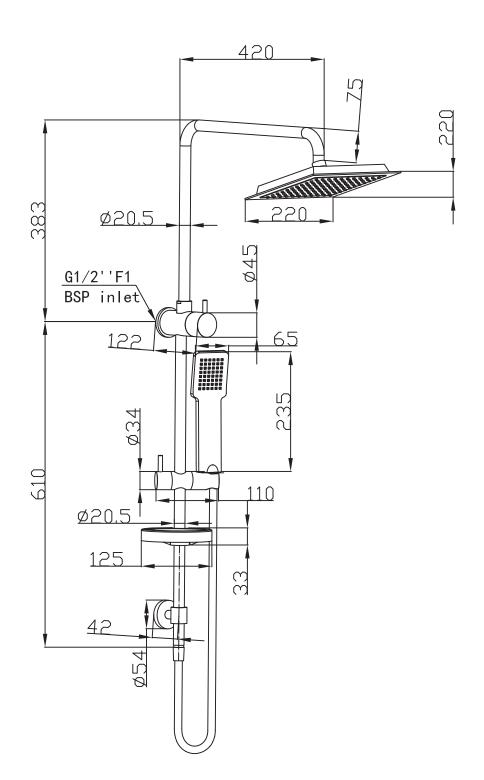

### **Product Specifications.**

| WELS rating<br>WELS<br>Registration No. | WELS 3 Star 9.0L/min                                                                                                                                                                                                                                               |
|-----------------------------------------|--------------------------------------------------------------------------------------------------------------------------------------------------------------------------------------------------------------------------------------------------------------------|
| Warranty                                | 20 years – main brass body, wall elbow,<br>shower arm, shower rail, PVC coated hose,<br>showerhead, handpiece, slide bracket,<br>diverter assembly, soap dish, and chrome<br>plated finish<br>5 years - PVD and electroplate finishes<br>1 year - seals and labour |
| Colour                                  | Black                                                                                                                                                                                                                                                              |
| Finish                                  | Electroplated, painted ABS                                                                                                                                                                                                                                         |
| Installation Type                       | Wall mount                                                                                                                                                                                                                                                         |
| Material                                | Brass Rail and diverter<br>ABS Shower Rose, hand piece, slider and<br>soap dish<br>PVC Hose                                                                                                                                                                        |
| Shower Type                             | Dual Shower                                                                                                                                                                                                                                                        |
| Diverter operation                      | Twist operation                                                                                                                                                                                                                                                    |
| Function                                | Single function hand shower                                                                                                                                                                                                                                        |
| Shower Reach                            | 420mm                                                                                                                                                                                                                                                              |
| Rail Length                             | 993mm                                                                                                                                                                                                                                                              |
| Rail Diameter                           | 20mm                                                                                                                                                                                                                                                               |

| Shower Rose<br>Diameter | 220mm                                                                                                                                                                                                           |
|-------------------------|-----------------------------------------------------------------------------------------------------------------------------------------------------------------------------------------------------------------|
| Hand Shower<br>Diameter | 65mm                                                                                                                                                                                                            |
| Inclusions              | Dual Shower<br>Soap dish<br>Installation Instructions                                                                                                                                                           |
| Maintenance &<br>Care   | Clean using a soft sponge or cloth with warm<br>soapy water or detergent. Never use abrasive<br>brushes or scourer pads to clean products.<br>Rinse with water immediately after using any<br>cleaning solution |