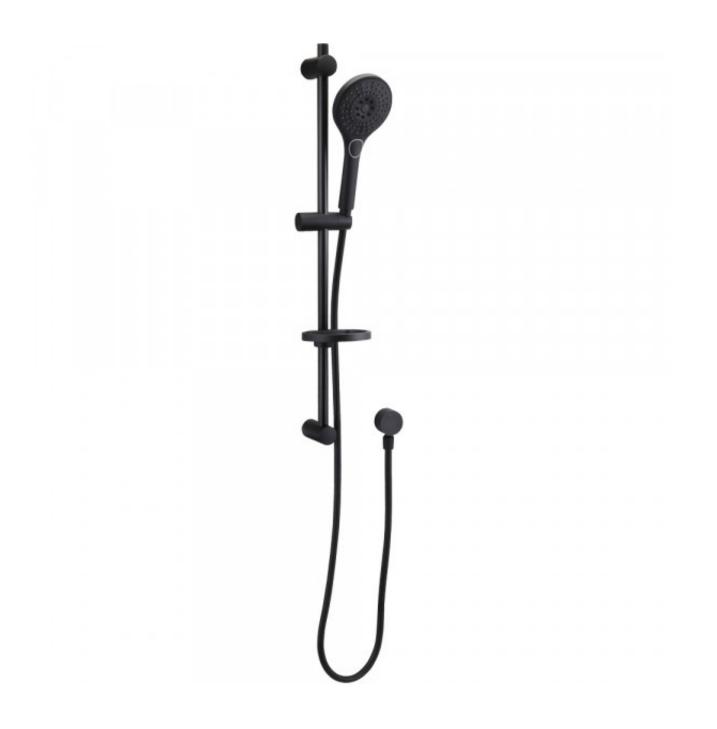

# **Shay Rail Shower**

Product Code:167782

## **Shay Rail Shower**

#### **PRODUCT SPECIFICATION**

Product Code 167782

Material Brass rail, ABS shower head and PVC

hose

Finish Matte Black

InclusionsInstallation InstructionsWarrantyVisit raymor.com.au

Item Colour Black

WELS-Rating WELS 3 Star 9.0L/min

Rail Length 720mm

**Function** 3 function hand shower with twist action

Mounting Wal

Wall Fixing Adjustable 360 to 680mm Rail Diameter 20mm

Rail Diameter Soap Basket Included

yes