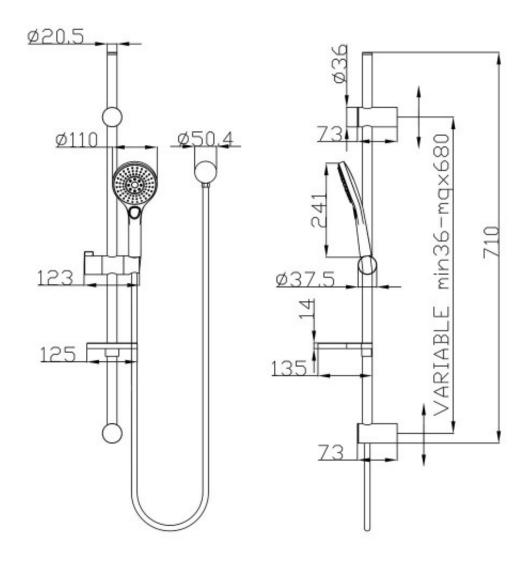

#### **PRODUCT SPECIFICATION**

Product Code 167782

Material Brass rail, ABS shower head and PVC

hose

Finish Matte Black

InclusionsInstallation InstructionsWarrantyVisit raymor.com.au

Item Colour Black

WELS-Rating WELS 3 Star 9.0L/min

Rail Length 720mm

**Function** 3 function hand shower with twist action

Mounting Wal

Wall Fixing Adjustable 360 to 680mm Rail Diameter 20mm

Rail Diameter Soap Basket Included

yes