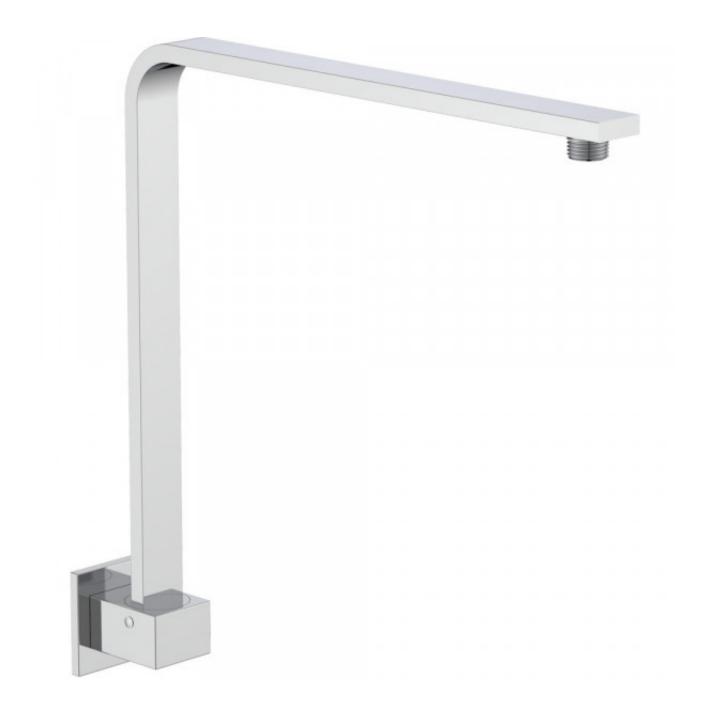

# Wall Mount Right Angle Arm, Square

Product Code:168641

1800 RAYMOR raymor.com.au

## Wall Mount Right Angle Arm, Square

### **PRODUCT SPECIFICATION**

| Product Code | 168641                            |
|--------------|-----------------------------------|
| Material     | Brass                             |
| Finish       | Chrome plated                     |
| Inclusions   | Installation Instructions         |
| Warranty     | Visit raymor.com.au               |
| Item Colour  | Chrome                            |
| Arm Design   | Right angle                       |
| Wall Plate   | Square                            |
| design/size  |                                   |
| Connection   | 1/2" BSP Male at outlet, 1/2" BSP |
|              | Female at wall                    |
| Mounting     | Wall                              |
| Arm Reach    | 312mm                             |
|              |                                   |