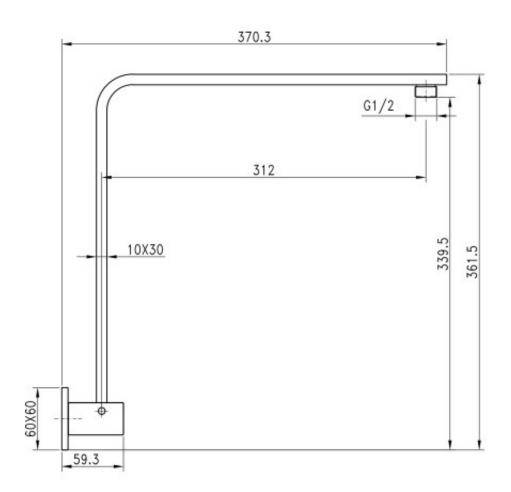

### **PRODUCT SPECIFICATION**

| Product Code | 168641                            |
|--------------|-----------------------------------|
| Material     | Brass                             |
| Finish       | Chrome plated                     |
| Inclusions   | Installation Instructions         |
| Warranty     | Visit raymor.com.au               |
| Item Colour  | Chrome                            |
| Arm Design   | Right angle                       |
| Wall Plate   | Square                            |
| design/size  |                                   |
| Connection   | 1/2" BSP Male at outlet, 1/2" BSP |
|              | Female at wall                    |
| Mounting     | Wall                              |
| Arm Reach    | 312mm                             |
|              |                                   |