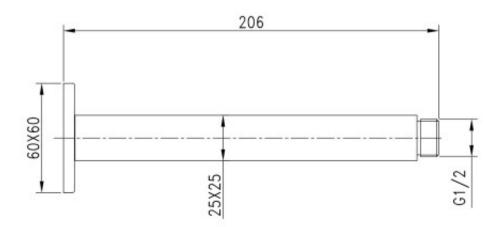

## **PRODUCT SPECIFICATION**

Product Code 168629 Material Brass

Finish Chrome plated Inclusions Installation Instructions Warranty Visit raymor.com.au

Item ColourChromeArm DesignStraightWall PlateSquare

design/size

Connection 1/2" BSP Male at outlet, 1/2" BSP

Female at wall

Mounting Ceiling Arm Reach 200mm

Printed:27/09/2020

© Raymor 2017. All rights reserved.

All measurements are in millimetres and are to be used as a guide only. Specifications and materials may change without notice. Whilst all care has been taken to ensure that all details are correct at the time of print we reserve the right to correct any errors, inaccuracies or omissions or to change or update any details or information at any time without notice.