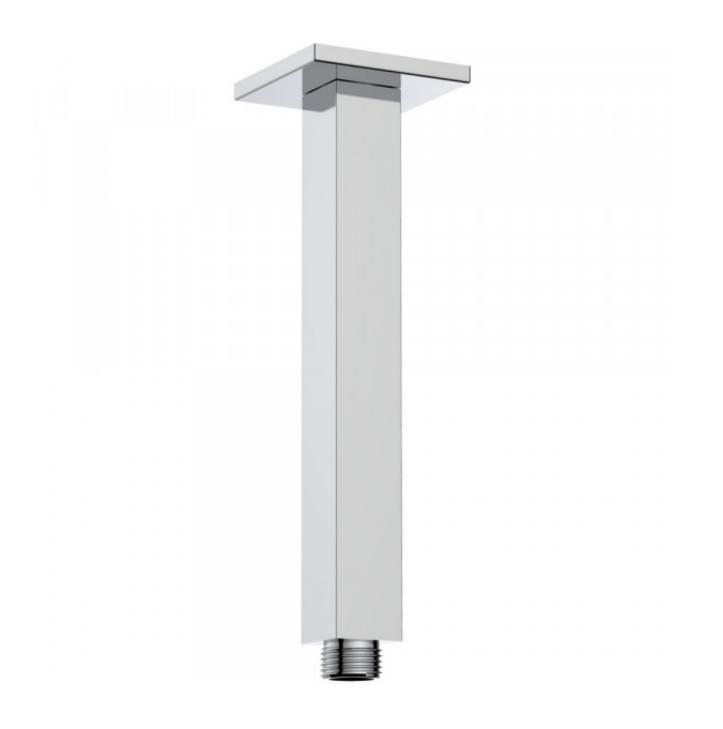

## Ceiling Mount Straight Arm, Square 200mm

Product Code:168629

## Ceiling Mount Straight Arm, Square 200mm

## **PRODUCT SPECIFICATION**

Product Code 168629 Material Brass

Finish Chrome plated Inclusions Installation Instructions Warranty Visit raymor.com.au

Item ColourChromeArm DesignStraightWall PlateSquare

design/size

Connection 1/2" BSP Male at outlet, 1/2" BSP

Female at wall

Mounting Ceiling Arm Reach 200mm

Printed:27/09/2020

© Raymor 2017. All rights reserved.

All measurements are in millimetres and are to be used as a guide only. Specifications and materials may change without notice. Whilst all care has been taken to ensure that all details are correct at the time of print we reserve the right to correct any errors, inaccuracies or omissions or to change or update any details or information at any time without notice.