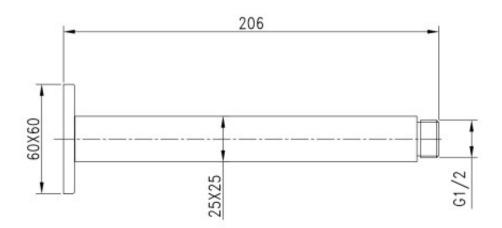

design/size

Connection 1/2" BSP Male at outlet, 1/2" BSP

Female at wall

Mounting Ceiling Arm Reach 200mm

Printed:27/09/2020

© Raymor 2017. All rights reserved.

All measurements are in millimetres and are to be used as a guide only. Specifications and materials may change without notice. Whilst all care has been taken to ensure that all detail are correct at the time of print we reserve the right to correct any errors, inaccuracies or omissions or to change or update any details or information at any time without notice.