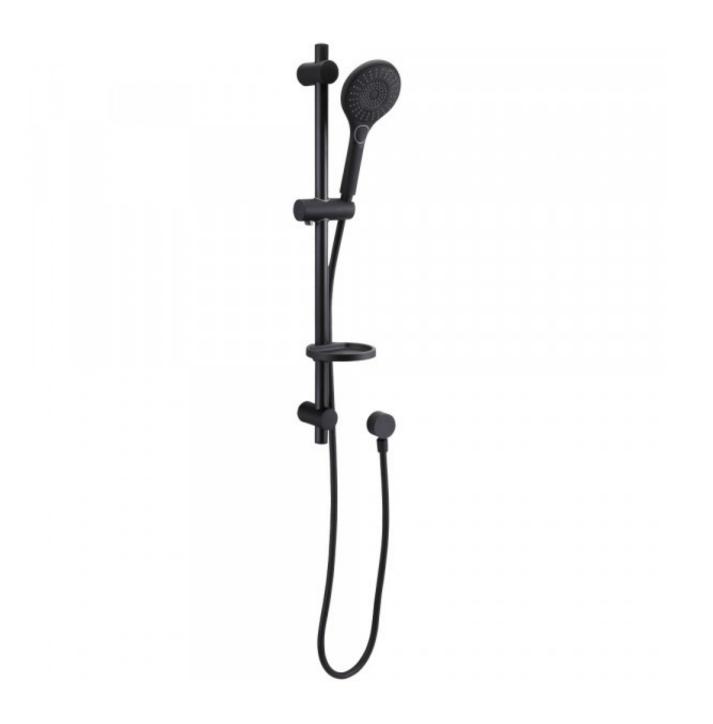

# **Shay Rail Shower Radius**

Product Code:167781

## **Shay Rail Shower Radius**

#### **PRODUCT SPECIFICATION**

Product Code 167781

Material Brass rail, ABS shower head and PVC

hose

Finish Matte Black

InclusionsInstallation InstructionsWarrantyVisit raymor.com.au

Item Colour Black

WELS-Rating WELS 3 Star 9.0L/min

Rail Length 720mm

**Function** 3 function hand shower

Mounting Wall

Wall Fixing Adjustable 410 to 680mm

Rail Diameter 25mm Soap Basket yes

Included