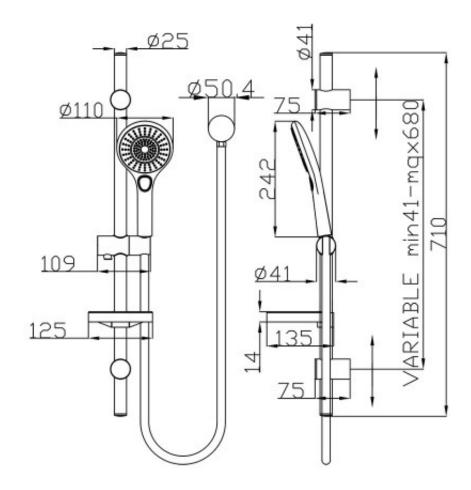

#### **PRODUCT SPECIFICATION**

Product Code 167781

Material Brass rail, ABS shower head and PVC

hose

Finish Matte Black

InclusionsInstallation InstructionsWarrantyVisit raymor.com.au

Item Colour Black

WELS-Rating WELS 3 Star 9.0L/min

Rail Length 720mm

**Function** 3 function hand shower

Mounting Wall

Wall Fixing Adjustable 410 to 680mm

Rail Diameter 25mm Soap Basket yes

Included

#### **SPARE PARTS**

180104 Hand Shower, 180109 Wall Elbow, 180106 Slider, 180095 Soap Dish, 180098 Hose, 139125 Fixing kit

Printed:27/09/2020