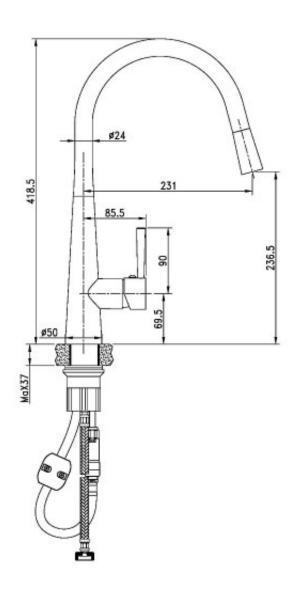

Item Colour Black

WELS-Rating 4 STAR 7.5L/min

Spout Reach231mm To Centre Of AeratorConnector TailsTpsiv Hose With Nylon BraidSink/Basin MixerSwivel Spout With Pull Out Spray

Operation

Veggie Hose Pull Out Nylon Braided Hose

**Function** 

Mixer Height 236mm Bench To Centre Of Aerator

Bench FixingThreaded Tube SocketShut Off35mm Ceramic DiscVeggie Hand PieceBrass Pullout Handle

Material

Mount Surface Suitable For Up To 37mm Bench

Thickness

Pressure Hot And Cold Water Inlet Pressure

Should Be Equal. Gravity Feed Not

Suitable

**Operation** Swivel Spout With Pull Out Spray