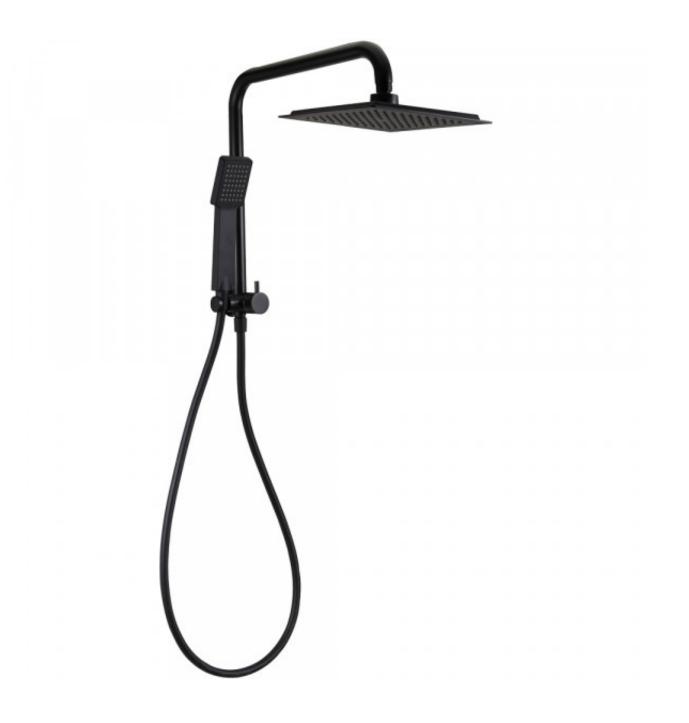

Winton Compact Shower Square

Product Code:167784

## Winton Compact Shower Square

## **SPARE PARTS**

Product Code 167784

Material Brass rail, ABS shower head and PVC

hose

Finish Matte Black

InclusionsInstallation InstructionsWarrantyVisit raymor.com.au

Item Colour Black

WELS-Rating WELS 3 Star 9.0L/min