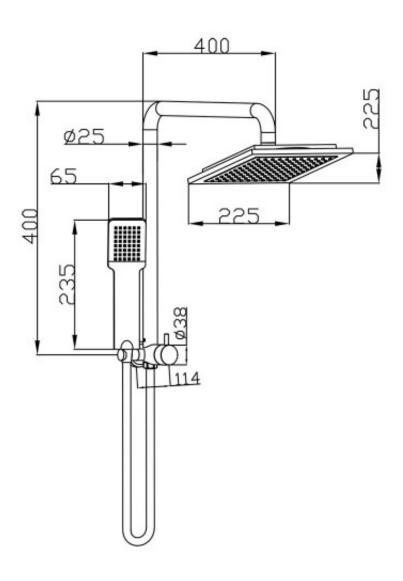

## **SPARE PARTS**

Product Code 167784

Material Brass rail, ABS shower head and PVC

hose

Finish Matte Black

InclusionsInstallation InstructionsWarrantyVisit raymor.com.au

Item Colour Black

WELS-Rating WELS 3 Star 9.0L/min

Rail Length 400mm

**Function** Single function hand shower

Shower Reach 400mm Mounting Wall SPARE PARTS

180103 Hand Shower, 180100 Shower Head, 180098 Hose,

Printed:27/09/2020