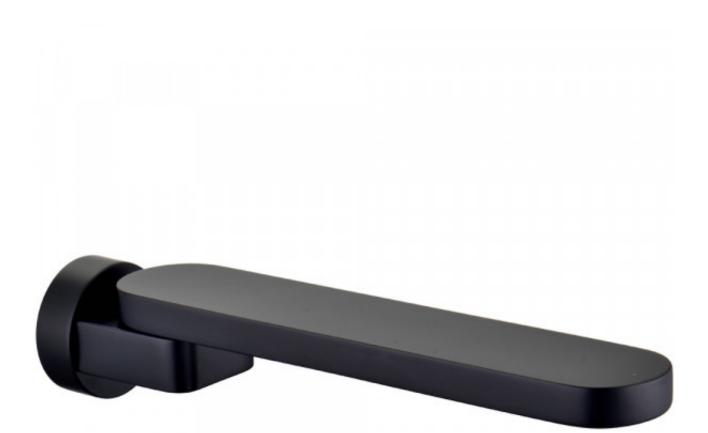

# Raven Swivel Bath Spout 220mm

Product Code:167790

1800 RAYMOR raymor.com.au

## Raven Swivel Bath Spout 220mm

## **PRODUCT SPECIFICATION**

| Product Code | 167790                    |
|--------------|---------------------------|
| Material     | Brass                     |
| Finish       | Electroplate black        |
| Inclusions   | Installation Instructions |
| Warranty     | Visit raymor.com.au       |
| Item Colour  | Black                     |
| Spout Reach  | 220mm                     |
| Wall Plate   | Round                     |
| design/size  |                           |
| Function     | Swivel                    |
| Spout Design | Rounded                   |
| Connection   | 1/2" BSP Female           |
| Mounting     | Wall                      |
|              |                           |