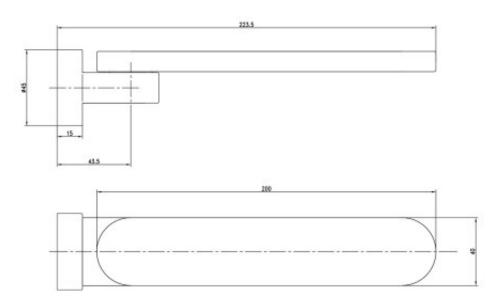

## **PRODUCT SPECIFICATION**

| Product Code | 167790                    |
|--------------|---------------------------|
| Material     | Brass                     |
| Finish       | Electroplate black        |
| Inclusions   | Installation Instructions |
| Warranty     | Visit raymor.com.au       |
| Item Colour  | Black                     |
| Spout Reach  | 220mm                     |
| Wall Plate   | Round                     |
| design/size  |                           |
| Function     | Swivel                    |
| Spout Design | Rounded                   |
| Connection   | 1/2" BSP Female           |
| Mounting     | Wall                      |
|              |                           |

### © Raymor 2017. All rights reserved.

All measurements are in millimetres and are to be used as a guide only. Specifications and materials may change without notice. Whilst all care has been taken to ensure that all details are correct at the time of print we reserve the right to correct any errors, inaccuracies or omissions or to change or update any details or information at any time without notice.