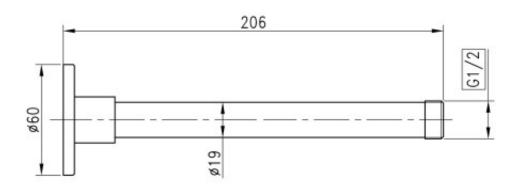

## **PRODUCT SPECIFICATION**

Product Code 168635 Material Brass

Finish Chrome plated Inclusions Installation Instructions Warranty Visit raymor.com.au

Item ColourChromeArm DesignStraightWall PlateRound

design/size

Connection 1/2
Mounting Ceiling
Arm Reach 200mm

Printed:27/09/2020

© Raymor 2017. All rights reserved.

All measurements are in millimetres and are to be used as a guide only. Specifications and materials may change without notice. Whilst all care has been taken to ensure that all details are correct at the time of print we reserve the right to correct any errors, inaccuracies or omissions or to change or update any details or information at any time without notice.