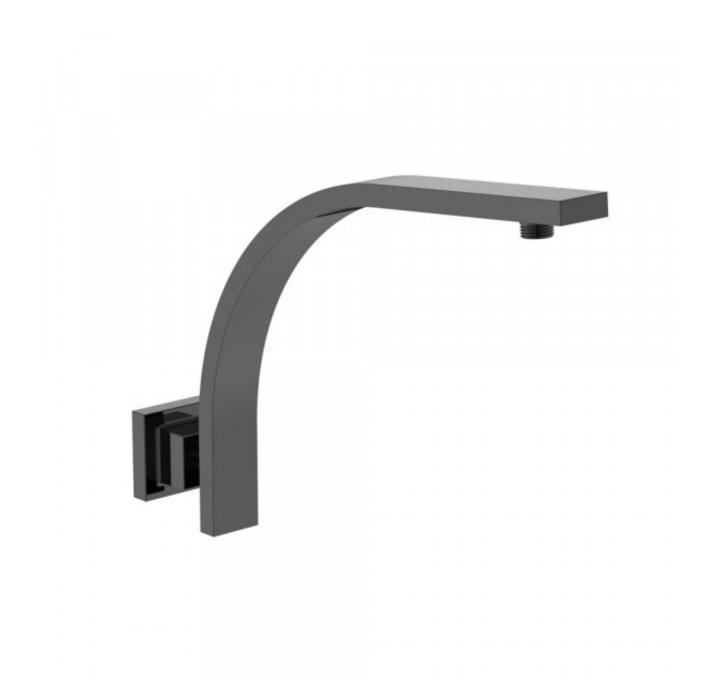

# Wall Mount Curved Arm, Square

Product Code:168644

1800 RAYMOR raymor.com.au

## Wall Mount Curved Arm, Square

## **PRODUCT SPECIFICATION**

| Product Code | 168644                    |
|--------------|---------------------------|
| Material     | Brass                     |
| Finish       | Electroplate black        |
| Inclusions   | Installation Instructions |
| Warranty     | Visit raymor.com.au       |
| Item Colour  | Black                     |
| Arm Design   | Curved                    |
| Wall Plate   | Square                    |
| design/size  |                           |
| Connection   | 1/2                       |
| Mounting     | Wall                      |
| Arm Reach    | 352mm                     |
|              |                           |