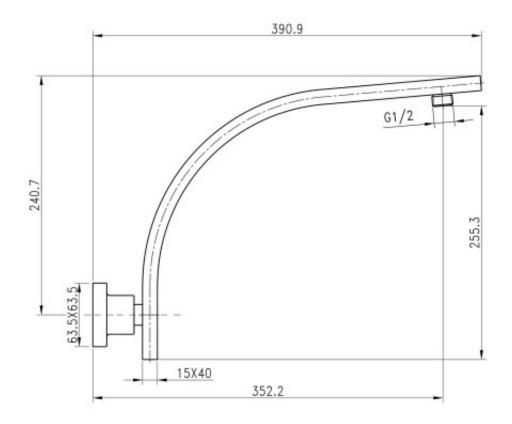

## **PRODUCT SPECIFICATION**

| Product Code | 168644                    |
|--------------|---------------------------|
| Material     | Brass                     |
| Finish       | Electroplate black        |
| Inclusions   | Installation Instructions |
| Warranty     | Visit raymor.com.au       |
| Item Colour  | Black                     |
| Arm Design   | Curved                    |
| Wall Plate   | Square                    |
| design/size  |                           |
| Connection   | 1/2                       |
| Mounting     | Wall                      |
| Arm Reach    | 352mm                     |
|              |                           |