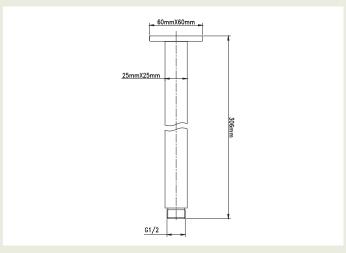

Inlet Connection 1/2" BSP Female

Outlet Connection 1/2" BSP Male

Reach

Length

**Inclusions** 

Maintenance & Care

306mm

Arm with flange Install instructions