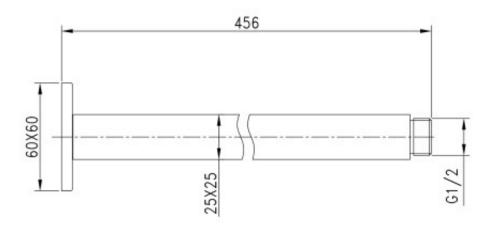

## **PRODUCT SPECIFICATION**

Product Code 168633 Material Brass

Finish Chrome plated
Inclusions Installation Instructions
Warranty Visit raymor.com.au

Item ColourChromeArm DesignStraightWall PlateSquare

design/size

**Connection** 1/2" BSP Male at outlet, 1/2" BSP

Female at wall

Mounting Ceiling Arm Reach 450mm

Printed:27/09/2020

© Raymor 2017. All rights reserved.

All measurements are in millimetres and are to be used as a guide only. Specifications and materials may change without notice. Whilst all care has been taken to ensure that all details are correct at the time of print we reserve the right to correct any errors, inaccuracies or omissions or to change or update any details or information at any time without notice.