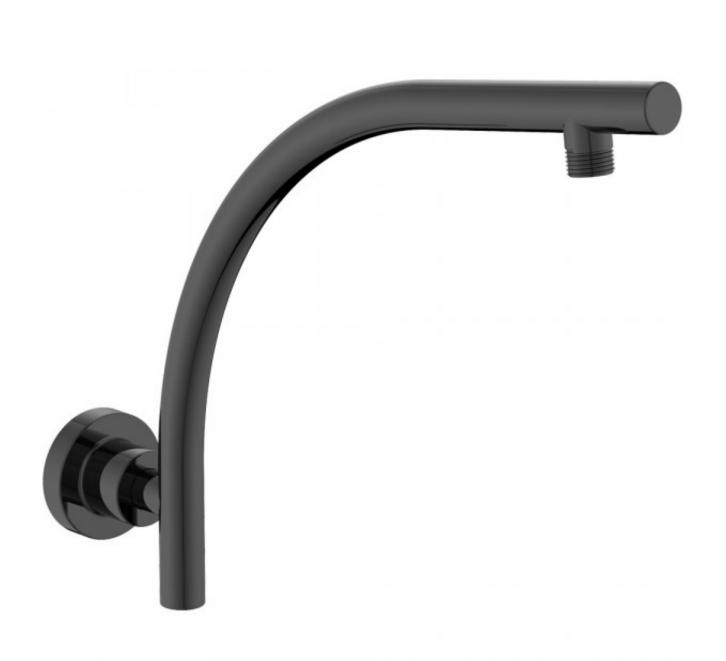

## Wall Mount Curved Arm, Round

Product Code:168643

## Wall Mount Curved Arm, Round

## **PRODUCT SPECIFICATION**

Product Code 168643 Material Brass

Finish Electroplate black Inclusions Installation Instructions Warranty Visit raymor.com.au

Item ColourBlackArm DesignCurvedWall PlateRound

design/size

Connection 1/2" BSP Male at outlet, 1/2" BSP

Female at wall

Mounting Wall Arm Reach 360mm

Printed:27/09/2020