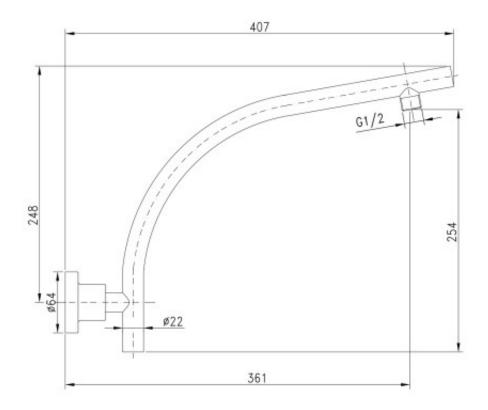

## **PRODUCT SPECIFICATION**

Product Code 168643 Material Brass

Finish Electroplate black Inclusions Installation Instructions Warranty Visit raymor.com.au

Item ColourBlackArm DesignCurvedWall PlateRound

design/size

Connection 1/2" BSP Male at outlet, 1/2" BSP

Female at wall

Mounting Wall Arm Reach 360mm

Printed:27/09/2020