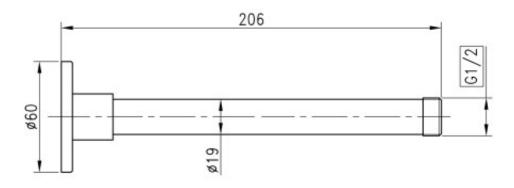

## **PRODUCT SPECIFICATION**

| Product Code | 168636                            |
|--------------|-----------------------------------|
| Material     | Brass                             |
| Finish       | Electroplate black                |
| Inclusions   | Installation Instructions         |
| Warranty     | Visit raymor.com.au               |
| Item Colour  | Black                             |
| Arm Design   | Straight                          |
| Wall Plate   | Round                             |
| design/size  |                                   |
| Connection   | 1/2" BSP Male at outlet, 1/2" BSP |
|              | Female at wall                    |
| Mounting     | Ceiling                           |
| Arm Reach    | 200mm                             |
|              |                                   |