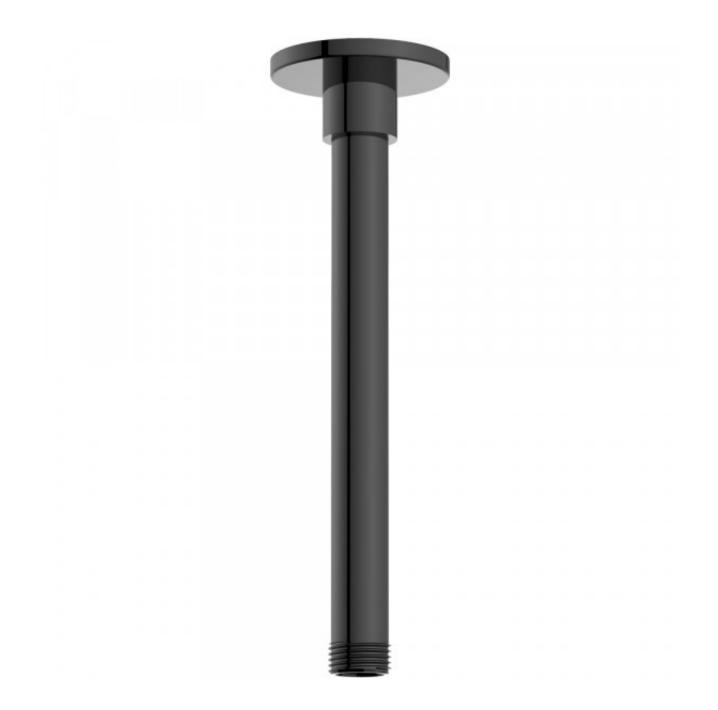

# Ceiling Mount Straight Arm, Round 200mm

Product Code:168636

1800 RAYMOR raymor.com.au

## Ceiling Mount Straight Arm, Round 200mm

## **PRODUCT SPECIFICATION**

| Product Code | 168636                            |
|--------------|-----------------------------------|
| Material     | Brass                             |
| Finish       | Electroplate black                |
| Inclusions   | Installation Instructions         |
| Warranty     | Visit raymor.com.au               |
| Item Colour  | Black                             |
| Arm Design   | Straight                          |
| Wall Plate   | Round                             |
| design/size  |                                   |
| Connection   | 1/2" BSP Male at outlet, 1/2" BSP |
|              | Female at wall                    |
| Mounting     | Ceiling                           |
| Arm Reach    | 200mm                             |
|              |                                   |