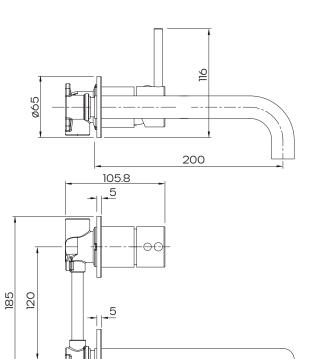

## **Product Specifications**

| Finish                 | Black                  |
|------------------------|------------------------|
| Material               | Brass                  |
| Spout Reach            | 200 mm                 |
| Wall Plate design/size | 65 mm x 65 mm<br>Round |
| Swivel or Pull-Out     | No                     |
| Spout Design           | Round                  |
| Mounting               | Wall                   |