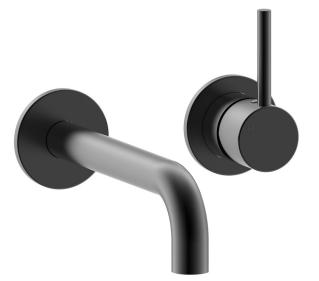

## Projix Flip Wall Mixer and Spout Black Product Code: 190050

**WELS-Rating** 

WELS 4 Star, 7.5L/min

## **Product Specifications**

| Finish                 | Black                  |
|------------------------|------------------------|
| Material               | Brass                  |
| Spout Reach            | 200 mm                 |
| Wall Plate design/size | 65 mm x 65 mm<br>Round |
| Swivel or Pull-Out     | No                     |
| Spout Design           | Round                  |
| Mounting               | Wall                   |