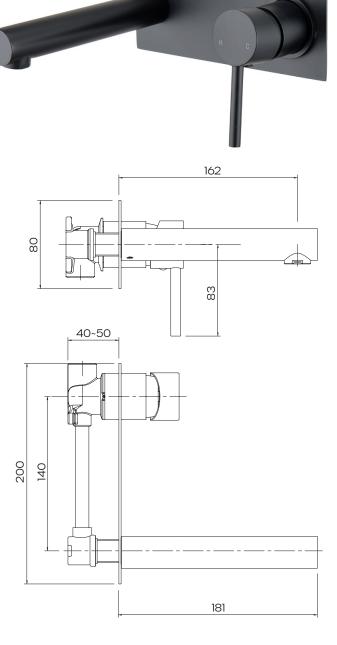

## Projix 160mm Bath or Basin Set Black Product Code: 190394

**WELS-Rating** 

Mounting

WELS 4 Star, 7.5L/min

## **Product Specifications**

| Finish                 | Black                         |
|------------------------|-------------------------------|
| Material               | Brass                         |
| Spout Reach            | 160mm                         |
| Wall Plate design/size | 80 mm x 200 mm<br>Rectangular |
| Swivel or Pull-Out     | No                            |
| Spout Design           | Round                         |