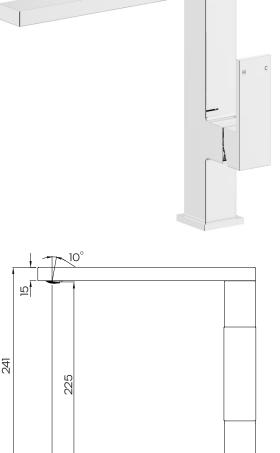

## **Product Specifications**

| Finish             | Chrome                 |
|--------------------|------------------------|
| Material           | Brass                  |
| Spout Reach        | 212 mm                 |
| Spout Height       | 225 mm                 |
| Swivel or Pull-Out | Swivel                 |
| Spout Design       | Rectangle              |
| Mounting           | In Sink or Counter Top |
| Inlet Hoses        | Nylon Braided          |
|                    |                        |