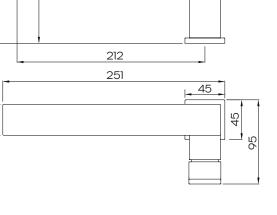

## **Product Specifications**

| Finish             | Chrome                 |
|--------------------|------------------------|
| Material           | Brass                  |
| Spout Reach        | 212 mm                 |
| Spout Height       | 225 mm                 |
| Swivel or Pull-Out | Swivel                 |
| Spout Design       | Rectangle              |
| Mounting           | In Sink or Counter Top |
| Inlet Hoses        | Nylon Braided          |
|                    |                        |