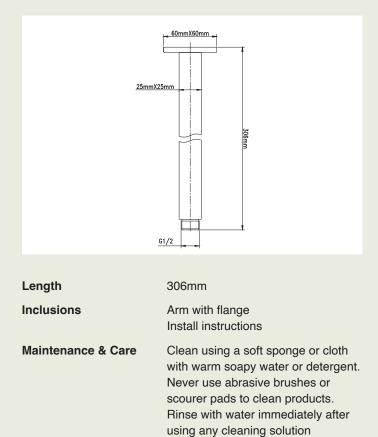

Inlet Connection Outlet Connection Reach

#### For more information call 1800 BATHROOM (1800 228 476) or visit raymor.com.au

1/2" BSP Female

1/2" BSP Male

® Registered trademark of Tradelink. All dimensions are in millimetres. Dimensions are approximate and should be checked against the physical product before installation. Changes may be made to this specification without notice due to our commitment to continual improvement. See raymor.com.au for full warranty details. All dimensions in mm. Version 1