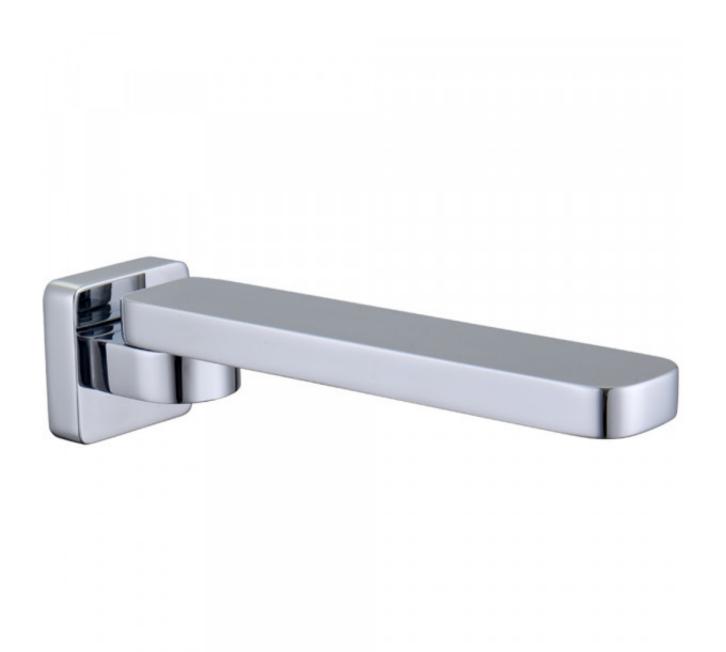

## Sigma Swivel Bath Spout 220mm

Product Code:167791

## Sigma Swivel Bath Spout 220mm

## **PRODUCT SPECIFICATION**

Product Code 167791 Material Brass

Finish Chrome plated Inclusions Installation Instructions Warranty Visit raymor.com.au

Item ColourChromeSpout Reach220mmWall PlateSquare

design/size

Function Swivel Spout Design Squared

Connection 1/2" BSP Female

Mounting Wall

Printed:27/09/2020