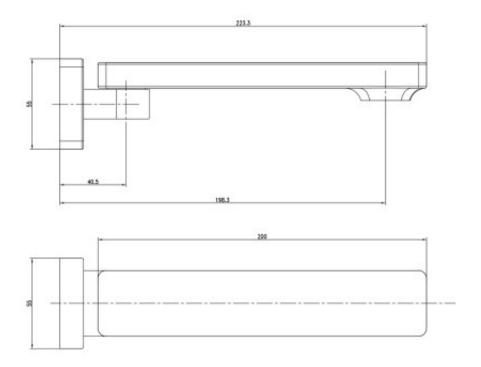

## **PRODUCT SPECIFICATION**

Product Code 167791 Material Brass

Finish Chrome plated Inclusions Installation Instructions Warranty Visit raymor.com.au

Item ColourChromeSpout Reach220mmWall PlateSquare

design/size

Function Swivel Spout Design Squared

Connection 1/2" BSP Female

Mounting Wall

Printed:27/09/2020