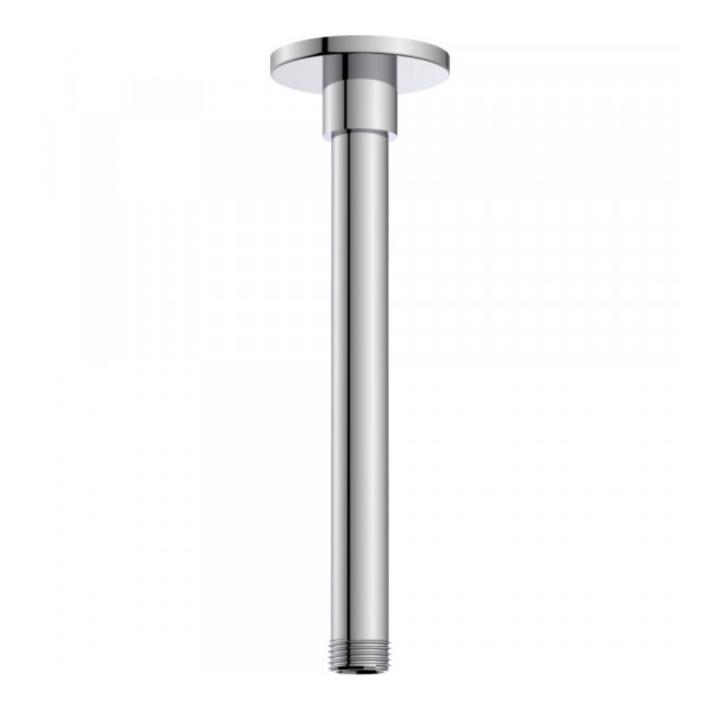

# Ceiling Mount Straight Arm, Square 450mm

Product Code:168634

1800 RAYMOR raymor.com.au

## Ceiling Mount Straight Arm, Square 450mm

## **PRODUCT SPECIFICATION**

| 168634                            |
|-----------------------------------|
| Brass                             |
| Electroplate black                |
| Installation Instructions         |
| Visit raymor.com.au               |
| Black                             |
| Straight                          |
| Square                            |
|                                   |
| 1/2" BSP Male at outlet, 1/2" BSP |
| Female at wall                    |
| Ceiling                           |
| 450mm                             |
|                                   |
|                                   |