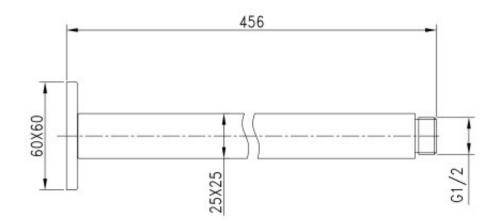

## **PRODUCT SPECIFICATION**

| 168634                            |
|-----------------------------------|
| Brass                             |
| Electroplate black                |
| Installation Instructions         |
| Visit raymor.com.au               |
| Black                             |
| Straight                          |
| Square                            |
|                                   |
| 1/2" BSP Male at outlet, 1/2" BSP |
| Female at wall                    |
| Ceiling                           |
| 450mm                             |
|                                   |
|                                   |