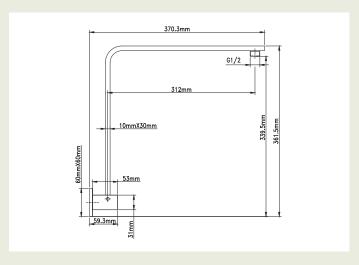

Rail Shape Square

Inlet Connection 1/2" BSP Female

Outlet Connection 1/2" BSP Male

Reach 340mm

Length

**Inclusions** 

Arm with flange Install instructions

Maintenance & Care

## For more information call 1800 BATHROOM (1800 228 476) or visit raymor.com.au

® Registered trademark of Tradelink. All dimensions are in millimetres. Dimensions are approximate and should be checked against the physical product before installation. Changes may be made to this specification without notice due to our commitment to continual improvement. See raymor.com.au for full warranty details.
All dimensions in mm.