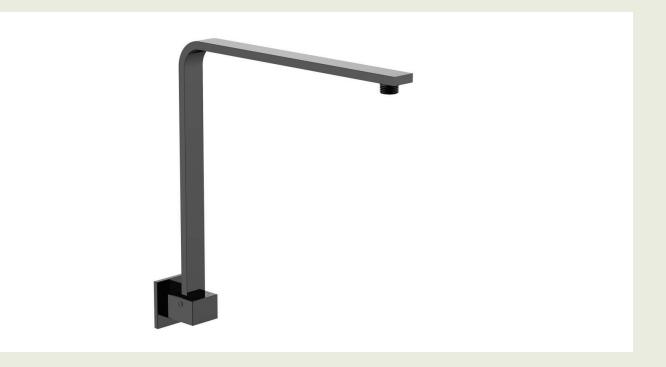

## **Shower Arm Wall Mount Right Angle Square Rail Black.**

Product Code: 168642

5 years - PVD and electroplate

finishes

1 year - seals and labour

Colour Black

Finish Electroplating

Installation Type Wall mount

Material Brass

Arm Design Right angle

Rail Shape Square

Inlet Connection 1/2" BSP Female

Outlet Connection 1/2" BSP Male

Reach 340mm

Length

**Inclusions** 

Arm with flange Install instructions

Maintenance & Care