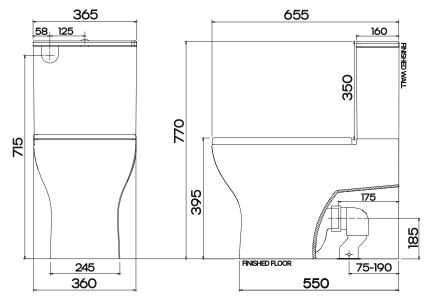

|
| Тгар Туре    | S-trap set out 75mm - 190mm as<br>standard. P-trap set out 185mm<br>floor to centre of outlet. Optional<br>S-trap set out 145mm - 225mm    |
| Inlet Valve  | WDI universal inlet valve<br>Pre-assembled to suit bottom right<br>hand and rear left hand entry,<br>adjustable to bottom left hand entry. |
| Outlet Valve | WDI dual flush outlet valve                                                                                                                |







For more information contact Tradelink on 1800 228 476) © Registered trademark of Tradelink. All dimensions given are approximate and should be checked prior to installation. See tradelink.com.au for full warranty details.



# Alpha Rimless Back to Wall Toilet Suite with Standard Seat Product Code: 194383



### Set Out Drawing

Standard Pan Connector: 136001

### **Optional Set Out Drawing**

Optional Pan Connector: 136002 (sold separately)





For more information contact Tradelink on 1800 228 476) © Registered trademark of Tradelink. All dimensions given are approximate and should be checked prior to installation. See tradelink.com.au for full warranty details.