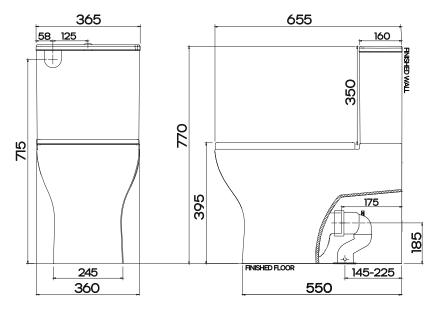

### **Optional Set Out Drawing**

Optional Pan Connector: 136002 (sold separately)

For more information contact Tradelink on 1800 228 476) © Registered trademark of Tradelink. All dimensions given are approximate and should be checked prior to installation. See tradelink.com.au for full warranty details.