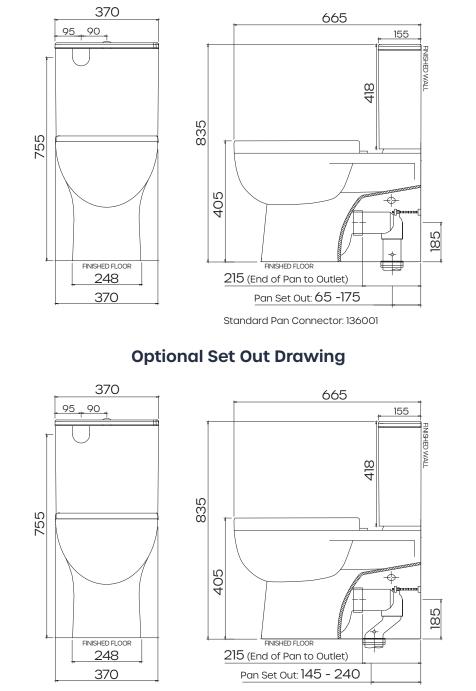

#### Set Out Drawing

Optional Pan Connector Sold Separately: 136002

For more information call 1800 729 667 or visit <u>raymor.com.au</u> © Registered trademark of Tradelink. All dimensions given are approximate and should be checked prior to installation. See raymor.com.au for full warranty details.