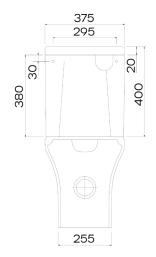

#### Set Out Drawing

Optional Pan Connector Sold Separately: 136002

For more information call 1800 729 667 or visit <u>raymor.com.au</u> © Registered trademark of Tradelink. All dimensions given are approximate and should be checked prior to installation. See raymor.com.au for full warranty details.