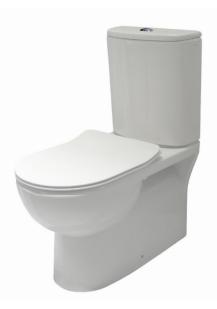

## Atlanta Rimless Back to Wall Toilet Suite with Slim Seat Product Code: 194382

**WELS-Rating** 

WELS 4 Star 3.5L avg flush

## Atlanta Rimless Back to Wall Toilet Suite with Slim Seat Product Code: 194382