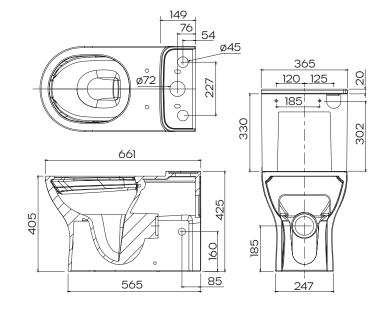

## Alpha Rimless Back to Wall Toilet Suite with Slim Seat

Product Code: 194384

WELS-Rating WELS 4 Star 3.5L avg flush

### **Product Specifications**

PanVitreous ChinaCisternVitreous China

Item ColourWhiteRim TypeRimless

Seat Soft Close, Quick Release

with Metal Hinges

**Trap Type** S-trap set out 75mm - 160mm as

standard. P-trap set out 185mm floor to centre of outlet. Optional S-trap set out 145mm - 225mm

Inlet Valve WDI side entry inlet valve Outlet Valve WDI dual flush outlet valve











# Alpha Rimless Back to Wall Toilet Suite with Slim Seat

Product Code: 194384

#### **Set Out Drawing**





Standard Pan Connector: 136001

### **Optional Set Out Drawing**





Standard Pan Connector: 136002