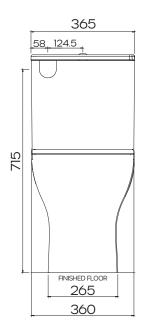

## Alpha Rimless Back to Wall Toilet Suite with Slim Seat

Product Code: 194384

WELS-Rating WELS 4 Star 3.5L avg flush

### **Product Specifications**

PanVitreous ChinaCisternVitreous China

Item ColourWhiteRim TypeRimless

Seat Soft Close, Quick Release

with Metal Hinges

**Trap Type** S-trap set out 75mm - 160mm as

standard. P-trap set out 185mm floor to centre of outlet. Optional S-trap set out 145mm - 225mm

Inlet Valve WDI side entry inlet valve Outlet Valve WDI dual flush outlet valve











# Alpha Rimless Back to Wall Toilet Suite with Slim Seat

Product Code: 194384

#### **Set Out Drawing**





Standard Pan Connector: 136001

### **Optional Set Out Drawing**





Standard Pan Connector: 136002