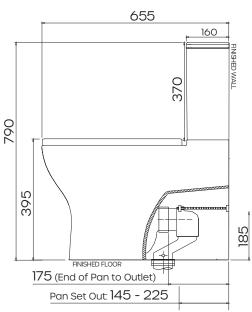

### **Product Specifications**

PanVitreous ChinaCisternVitreous China

Item ColourWhiteRim TypeRimless

Seat Soft Close, Quick Release

with Metal Hinges

**Trap Type** S-trap set out 75mm - 160mm as

standard. P-trap set out 185mm floor to centre of outlet. Optional S-trap set out 145mm - 225mm

### **Optional Set Out Drawing**

Standard Pan Connector: 136002