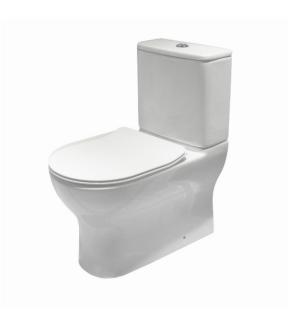

## Alpha Rimless Back to Wall Toilet Suite with Slim Seat

Product Code: 194384

WELS-Rating WELS 4 Star 3.5L avg flush

# Alpha Rimless Back to Wall Toilet Suite with Slim Seat

Product Code: 194384