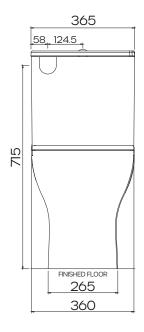

### **Product Specifications**

PanVitreous ChinaCisternVitreous China

Item ColourWhiteRim TypeRimless

Seat Soft Close, Quick Release

with Metal Hinges

**Trap Type** S-trap set out 75mm - 160mm as

standard. P-trap set out 185mm floor to centre of outlet. Optional S-trap set out 145mm - 225mm