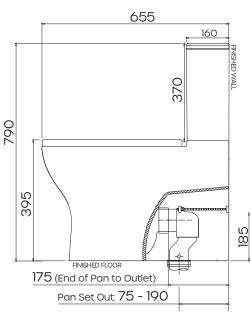

### **Product Specifications**

PanVitreous ChinaCisternVitreous China

Item ColourWhiteRim TypeRimless

Seat Soft Close, Quick Release

with Metal Hinges

**Trap Type** S-trap set out 75mm - 160mm as

standard. P-trap set out 185mm floor to centre of outlet. Optional S-trap set out 145mm - 225mm

#### **Set Out Drawing**

Standard Pan Connector: 136001