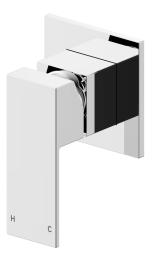

## Edge II Bath or Shower Mixer Chrome Product Code: 190458

## **Product Specifications**

| Finish                 | Chrome        |
|------------------------|---------------|
| Material               | Brass         |
| Wall Plate design/size | 80 mm x 80 mm |
|                        | Square        |
| Mounting               | Wall          |