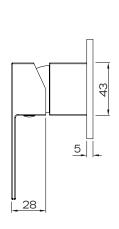

## **Product Specifications**

| Finish                 | Chrome        |
|------------------------|---------------|
| Material               | Brass         |
| Wall Plate design/size | 80 mm x 80 mm |
|                        | Square        |
| Mounting               | Wall          |