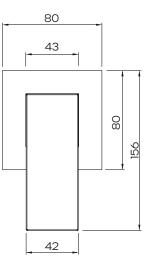

## **Product Specifications**

| Finish                 | Chrome        |
|------------------------|---------------|
| Material               | Brass         |
| Wall Plate design/size | 80 mm x 80 mm |
|                        | Square        |
| Mounting               | Wall          |