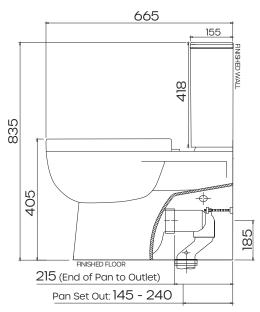

# Atlanta Rimless Back to Wall Toilet Suite with Standard Seat

Product Code: 194381

WELS-Rating WELS 4 Star 3.5L avg flush

### **Product Specifications**

PanVitreous ChinaCisternVitreous China

Item ColourWhiteRim TypeRimless

Seat Soft Close, Quick Release

with Metal Hinges

**Trap Type** S-trap set out 65mm - 175mm as

standard. P-trap set out 185mm floor to centre of outlet. Optional S-trap set out 75mm - 200mm

Inlet Valve WDI side entry inlet valve Outlet Valve WDI dual flush outlet valve















## Atlanta Rimless Back to Wall Toilet Suite with Standard Seat

Product Code: 194381

#### **Set Out Drawing**





Standard Pan Connector: 136001

### **Optional Set Out Drawing**





Optional Pan Connector Sold Separately: 136002