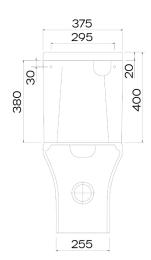

### **Optional Set Out Drawing**

Optional Pan Connector Sold Separately: 136002