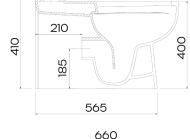

# Atlanta Rimless Back to Wall Toilet Suite with Standard Seat

Product Code: 194381

WELS-Rating WELS 4 Star 3.5L avg flush

### **Product Specifications**

PanVitreous ChinaCisternVitreous China

Item ColourWhiteRim TypeRimless

Seat Soft Close, Quick Release

with Metal Hinges

**Trap Type** S-trap set out 65mm - 175mm as

standard. P-trap set out 185mm floor to centre of outlet. Optional S-trap set out 75mm - 200mm

Inlet Valve WDI side entry inlet valve Outlet Valve WDI dual flush outlet valve















## Atlanta Rimless Back to Wall Toilet Suite with Standard Seat

Product Code: 194381

#### **Set Out Drawing**





Standard Pan Connector: 136001

### **Optional Set Out Drawing**





Optional Pan Connector Sold Separately: 136002