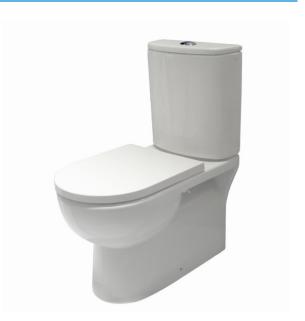

# Atlanta Rimless Back to Wall Toilet Suite with Standard Seat

Product Code: 194381

WELS-Rating WELS 4 Star 3.5L avg flush

## Atlanta Rimless Back to Wall Toilet Suite with Standard Seat

Product Code: 194381