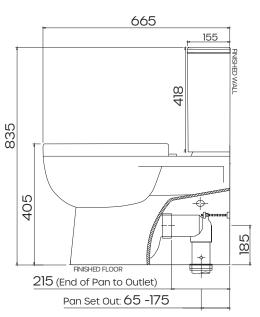

### **Optional Set Out Drawing**

Optional Pan Connector Sold Separately: 136002