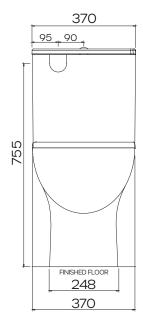

# Atlanta Rimless Back to Wall Toilet Suite with Standard Seat

Product Code: 194381

WELS-Rating WELS 4 Star 3.5L avg flush

### **Product Specifications**

PanVitreous ChinaCisternVitreous China

Item ColourWhiteRim TypeRimless

Seat Soft Close, Quick Release

with Metal Hinges

**Trap Type** S-trap set out 65mm - 175mm as

standard. P-trap set out 185mm floor to centre of outlet. Optional S-trap set out 75mm - 200mm

Inlet Valve WDI side entry inlet valve Outlet Valve WDI dual flush outlet valve















## Atlanta Rimless Back to Wall Toilet Suite with Standard Seat

Product Code: 194381

#### **Set Out Drawing**





Standard Pan Connector: 136001

### **Optional Set Out Drawing**





Optional Pan Connector Sold Separately: 136002