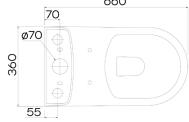

### **Product Specifications**

PanVitreous ChinaCisternVitreous China

Item ColourWhiteRim TypeRimless

Seat Soft Close, Quick Release

with Metal Hinges

**Trap Type** S-trap set out 65mm - 175mm as

standard. P-trap set out 185mm floor to centre of outlet. Optional S-trap set out 75mm - 200mm