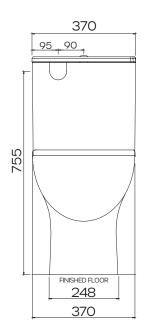

# Atlanta Rimless Back to Wall Toilet Suite with Standard Seat

Product Code: 194381

WELS-Rating WELS 4 Star 3.5L avg flush

### **Product Specifications**

PanVitreous ChinaCisternVitreous China

Item ColourWhiteRim TypeRimless

Seat Soft Close, Quick Release

with Metal Hinges

**Trap Type** S-trap set out 65mm - 175mm as

standard. P-trap set out 185mm floor to centre of outlet. Optional S-trap set out 75mm - 200mm

Inlet Valve WDI side entry inlet valve Outlet Valve WDI dual flush outlet valve















## Atlanta Rimless Back to Wall Toilet Suite with Standard Seat

Product Code: 194381

#### **Set Out Drawing**





Standard Pan Connector: 136001

### **Optional Set Out Drawing**





Optional Pan Connector Sold Separately: 136002