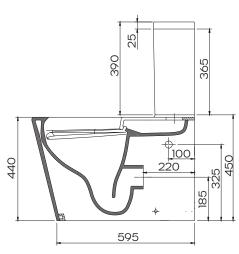

## Edge Rimless Comfort Height Toilet Suite with Slim Seat

Product Code: 194386

WELS-Rating WELS 4 Star 3.5L avg flush

## **Product Specifications**

PanVitreous ChinaCisternVitreous China

Item ColourWhiteRim TypeRimless

Seat Soft Close, Quick Release

with Metal Hinges

**Trap Type** S-trap set out 65mm - 175mm as

standard. P-trap set out 185mm floor to centre of outlet. Optional S-trap set out 95mm - 220mm

Inlet Valve WDI side entry inlet valve Outlet Valve WDI dual flush outlet valve















# Edge Rimless Comfort Height Toilet Suite with Slim Seat

Product Code: 194386

### **Set Out Drawing**



## **Optional Set Out Drawing**