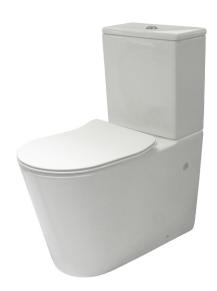

## Edge Rimless Comfort Height Toilet Suite with Slim Seat

Product Code: 194386

WELS-Rating WELS 4 Star 3.5L avg flush

# Edge Rimless Comfort Height Toilet Suite with Slim Seat

Product Code: 194386