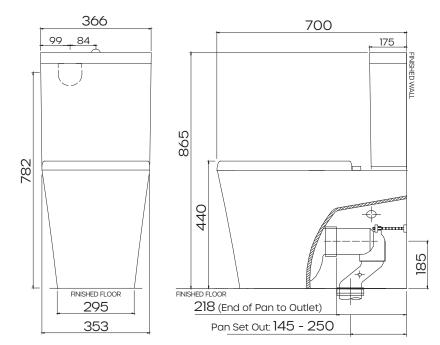

## Edge Rimless Comfort Height Toilet Suite with Slim Seat

Product Code: 194386

WELS-Rating WELS 4 Star 3.5L avg flush

## **Product Specifications**

PanVitreous ChinaCisternVitreous China

Item ColourWhiteRim TypeRimless

Seat Soft Close, Quick Release

with Metal Hinges

**Trap Type** S-trap set out 65mm - 175mm as

standard. P-trap set out 185mm floor to centre of outlet. Optional S-trap set out 95mm - 220mm

Inlet Valve WDI side entry inlet valve Outlet Valve WDI dual flush outlet valve















# Edge Rimless Comfort Height Toilet Suite with Slim Seat

Product Code: 194386

### **Set Out Drawing**



## **Optional Set Out Drawing**