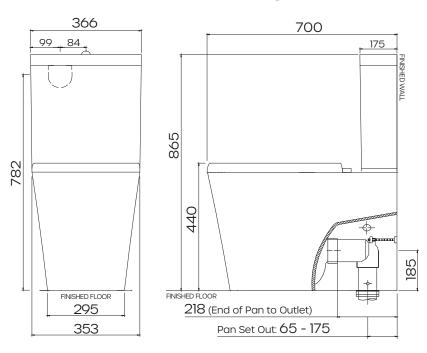

## Edge Rimless Comfort Height Toilet Suite with Slim Seat

Product Code: 194386

WELS-Rating WELS 4 Star 3.5L avg flush

## **Product Specifications**

PanVitreous ChinaCisternVitreous China

Item ColourWhiteRim TypeRimless

Seat Soft Close, Quick Release

with Metal Hinges

**Trap Type** S-trap set out 65mm - 175mm as

standard. P-trap set out 185mm floor to centre of outlet. Optional S-trap set out 95mm - 220mm

Inlet Valve WDI side entry inlet valve Outlet Valve WDI dual flush outlet valve















# Edge Rimless Comfort Height Toilet Suite with Slim Seat

Product Code: 194386

### **Set Out Drawing**



## **Optional Set Out Drawing**