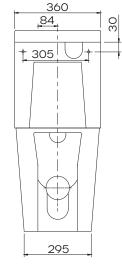

## Edge Rimless Comfort Height Toilet Suite with Slim Seat

Product Code: 194386

WELS-Rating WELS 4 Star 3.5L avg flush

## **Product Specifications**

PanVitreous ChinaCisternVitreous China

Item ColourWhiteRim TypeRimless

Seat Soft Close, Quick Release

with Metal Hinges

**Trap Type** S-trap set out 65mm - 175mm as

standard. P-trap set out 185mm floor to centre of outlet. Optional S-trap set out 95mm - 220mm

Inlet Valve WDI side entry inlet valve Outlet Valve WDI dual flush outlet valve















# Edge Rimless Comfort Height Toilet Suite with Slim Seat

Product Code: 194386

### **Set Out Drawing**



## **Optional Set Out Drawing**