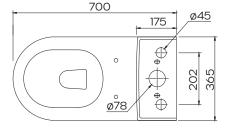

## Edge Rimless Comfort Height Toilet Suite with Slim Seat

Product Code: 194386

WELS-Rating WELS 4 Star 3.5L avg flush

## **Product Specifications**

PanVitreous ChinaCisternVitreous China

Item ColourWhiteRim TypeRimless

Seat Soft Close, Quick Release

with Metal Hinges

**Trap Type** S-trap set out 65mm - 175mm as

standard. P-trap set out 185mm floor to centre of outlet. Optional S-trap set out 95mm - 220mm

Inlet Valve WDI side entry inlet valve Outlet Valve WDI dual flush outlet valve















# Edge Rimless Comfort Height Toilet Suite with Slim Seat

Product Code: 194386

### **Set Out Drawing**



## **Optional Set Out Drawing**