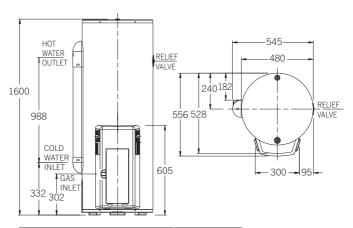

| MODEL                         | 854265             |
|-------------------------------|--------------------|
| Storage Capacity (L)          | 130                |
| Hourly Recovery (L)           | 145                |
| Gas Consumption (MJ/Hr)       | 30                 |
| Relief Valve Pressure (kPa)   | 1400               |
| Expansion Control Valve (kPa) | 1200               |
| Max Water Supply Pressure:    |                    |
| with ECV (kPa)                | 960                |
| without ECV (kPa)             | 1120               |
| Water Connections             | G <sup>3</sup> /4  |
| Gas Connection                | Rp <sup>1</sup> /2 |
| Approx. Weight (packaged) kg  | 90                 |