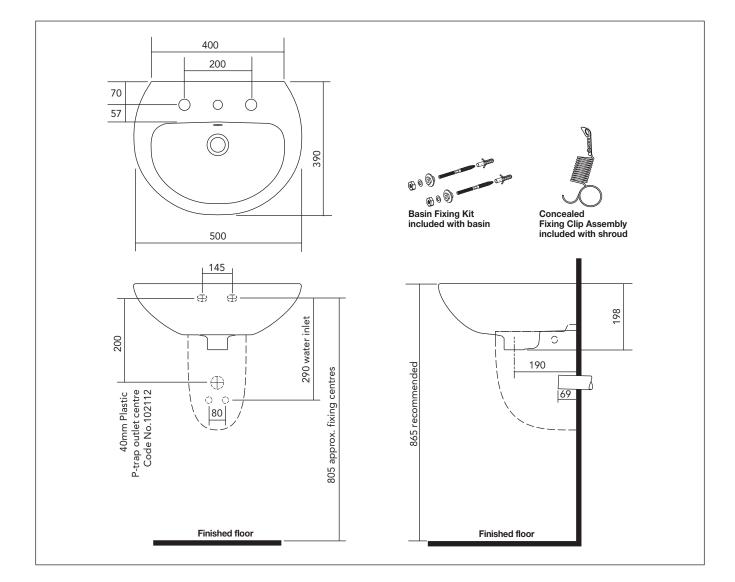

| stylus                                                     |                                                                                                                                                                                                                                                                                     | Ľ                                                                                                                                                                                                                                                                                                                                                                   | Date | March 2014 | 6.23 |  |
|------------------------------------------------------------|-------------------------------------------------------------------------------------------------------------------------------------------------------------------------------------------------------------------------------------------------------------------------------------|---------------------------------------------------------------------------------------------------------------------------------------------------------------------------------------------------------------------------------------------------------------------------------------------------------------------------------------------------------------------|------|------------|------|--|
| Venecia 500                                                |                                                                                                                                                                                                                                                                                     | Vitreous China Wall Basin<br>Basin Size: 500mm x 390mm (nominal)                                                                                                                                                                                                                                                                                                    |      |            |      |  |
|                                                            | The Venecia Basins feature clean lines and smooth finishes for a sleek look and fuss-free maintenance. This basin is a cost-effective way to bring contemporary style to your bathroom. The basin is suitable for domestic, commercial and $\pounds$ disabled people applications.* |                                                                                                                                                                                                                                                                                                                                                                     |      |            |      |  |
| A & A                                                      | Tap Holes:                                                                                                                                                                                                                                                                          | Basin available in: 1 tap hole Code No.W40301, 3 tap holes Code No.W40303.                                                                                                                                                                                                                                                                                          |      |            |      |  |
| •                                                          | Waste Outlet:                                                                                                                                                                                                                                                                       | Chrome flush fitting waste and white plug supplied, suitable for a 40mm trap connection. Alternative waste options are available — Chrome grate waste and white plug Code No.687328C, Vandal Resistant Flush Fitting Plug and Chrome Waste Code No.687141, Covered Plug and Waste Code No.687142 and Vandal Resistant Covered Chrome Plug and Waste Code No.687143. |      |            |      |  |
|                                                            | Shroud:                                                                                                                                                                                                                                                                             | Optional Venecia shroud, Code No. W49030 conceals P-trap waste pipe fittings.<br>40mm plastic P-trap is required, Code No. 102112.<br><b>Note:</b> it is essential for the installation of the shroud that clearance is provided<br>from the water inlet pipes and connections.                                                                                     |      |            |      |  |
| All taps pictured are shown for photographic purposes only | Bowl Capacity:                                                                                                                                                                                                                                                                      | 4 litres to overflow.                                                                                                                                                                                                                                                                                                                                               |      |            |      |  |
|                                                            | Overflow:                                                                                                                                                                                                                                                                           | Overflow available only.                                                                                                                                                                                                                                                                                                                                            |      |            |      |  |
|                                                            | Colours:                                                                                                                                                                                                                                                                            | White only.                                                                                                                                                                                                                                                                                                                                                         |      |            |      |  |
|                                                            | Dimensions:                                                                                                                                                                                                                                                                         | All dimensions are in millimetres and are subject to normal manufacturing variations. Caroma pursues a policy of continuing improvement in design and performance of its products. The right is therefore reserved to vary specifications without notice.                                                                                                           |      |            |      |  |