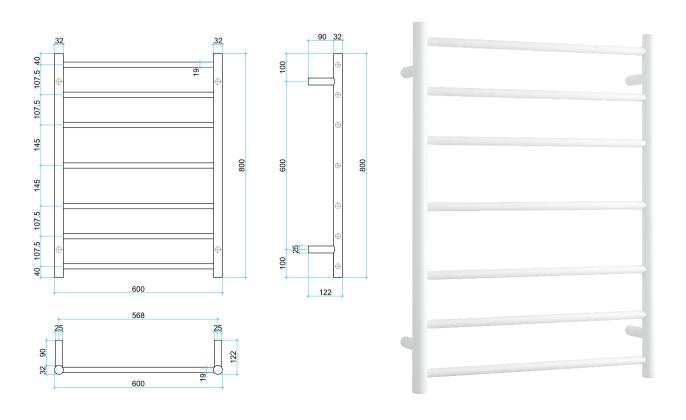

| Stock Code |             | Size               | Output   | No. of Bars |
|------------|-------------|--------------------|----------|-------------|
| BS44MW     | Satin White | W600 x H800 x D122 | 80 Watts | 7           |

PLEASE NOTE: Specifications are for information purposes only. Whilst every effort has been made to ensure the product specifications are accurate, due to continuing product development and improvement the specifications are subject to change. Specifications can be used to rough in and fit timber supports in the wall however we recommend no holes are drilled without having the product on site or verifying the details with the manufacturer. Thermogroup cannot be held liable or responsible for errors due to updated specifications.