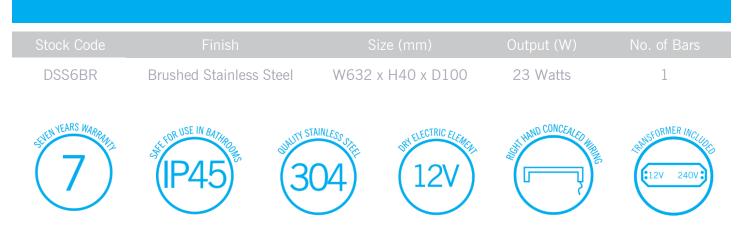

## **Thermorail Towel Rails 12V**

**PLEASE NOTE:** Specifications are for information purposes only. Whilst every effort has been made to ensure the product specifications are accurate, due to continuing product development and improvement the specifications are subject to change. Specifications can be used to rough in and fit timber supports in the wall however we recommend no holes are drilled without having the product on site or verifying the details with the manufacturer. Thermogroup cannot be held liable or responsible for errors due to updated specifications.