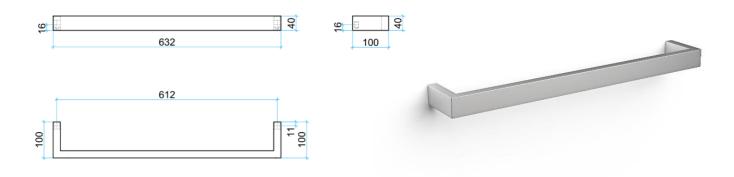

## **Thermorail Towel Rails 12V**

**PLEASE NOTE:** Specifications are for information purposes only. Whilst every effort has been made to ensure the product specifications are accurate, due to continuing product development and improvement the specifications are subject to change. Specifications can be used to rough in and fit timber supports in the wall however we recommend no holes are drilled without having the product on site or verifying the details with the manufacturer. Thermogroup cannot be held liable or responsible for errors due to updated specifications.