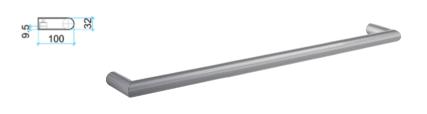

## **Thermorail Towel Rails 12V**

Electric Heated Towel Rails for use in bathrooms

| Stock Code           | Finish                  | Size (mm)         | Output (W)             | No. of Bars |
|----------------------|-------------------------|-------------------|------------------------|-------------|
| DSR6BR               | Brushed Stainless Steel | W632 x H32 x D100 | 18 Watts               | 1           |
| SHEW YEARS WARRAWITZ | IP45                    | O1 (12V)          | SHITHAND CONCEALED HAR | 12V 240V    |