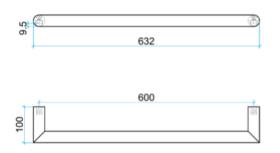

## **Thermorail Towel Rails 12V**

Electric Heated Towel Rails for use in bathrooms

| Stock Code           | Finish                  | Size (mm)         | Output (W)             | No. of Bars |
|----------------------|-------------------------|-------------------|------------------------|-------------|
| DSR6BR               | Brushed Stainless Steel | W632 x H32 x D100 | 18 Watts               | 1           |
| SHEW YEARS WARRAWITZ | IP45                    | O1 (12V)          | SHITHAND CONCEALED HAR | 12V 240V    |