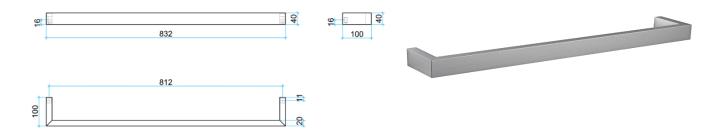

## **Thermorail Towel Rails 12V**

Electric Heated Towel Rails for use in bathrooms

**PLEASE NOTE:** Specifications are for information purposes only. Whilst every effort has been made to ensure the product specifications are accurate, due to continuing product development and improvement the specifications are subject to change. Specifications can be used to rough in and fit timber supports in the wall however we recommend no holes are drilled without having the product on site or verifying the details with the manufacturer. Thermogroup cannot be held liable or responsible for errors due to updated specifications.