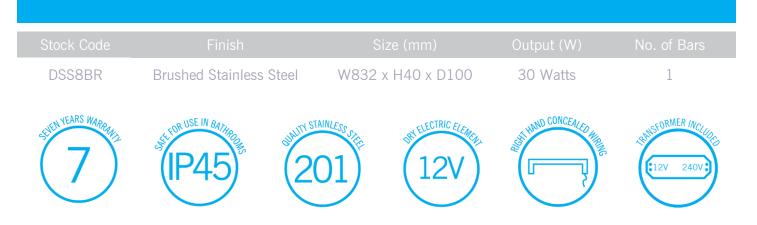

## **Thermorail Towel Rails 12V**

Electric Heated Towel Rails for use in bathrooms

**PLEASE NOTE:** Specifications are for information purposes only. Whilst every effort has been made to ensure the product specifications are accurate, due to continuing product development and improvement the specifications are subject to change. Specifications can be used to rough in and fit timber supports in the wall however we recommend no holes are drilled without having the product on site or verifying the details with the manufacturer. Thermogroup cannot be held liable or responsible for errors due to updated specifications.