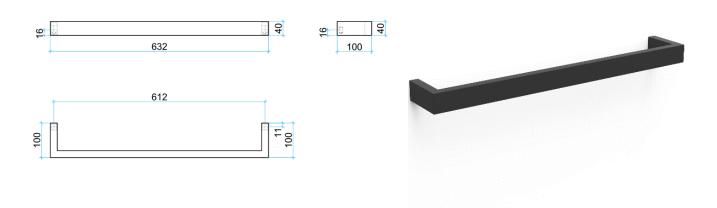

## **Thermorail Towel Rails 12V**

Electric Heated Towel Rails for use in bathrooms

**PLEASE NOTE:** Specifications are for information purposes only. Whilst every effort has been made to ensure the product specifications are accurate, due to continuing product development and improvement the specifications are subject to change. Specifications can be used to rough in and fit timber supports in the wall however we recommend no holes are drilled without having the product on site or verifying the details with the manufacturer. Thermogroup cannot be held liable or responsible for errors due to updated specifications.