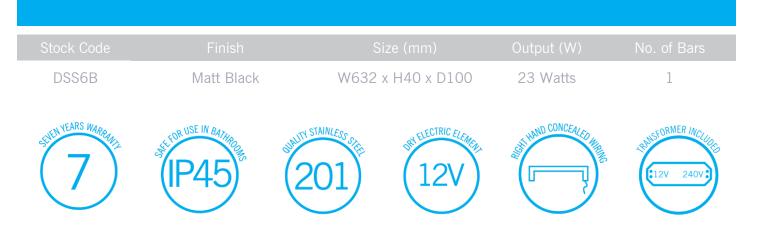

## **Thermorail Towel Rails 12V**

Electric Heated Towel Rails for use in bathrooms

**PLEASE NOTE:** Specifications are for information purposes only. Whilst every effort has been made to ensure the product specifications are accurate, due to continuing product development and improvement the specifications are subject to change. Specifications can be used to rough in and fit timber supports in the wall however we recommend no holes are drilled without having the product on site or verifying the details with the manufacturer. Thermogroup cannot be held liable or responsible for errors due to updated specifications.