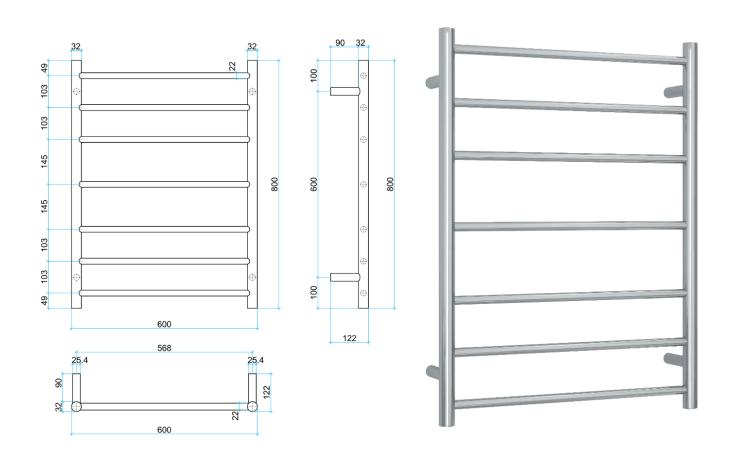

## **Thermorail Ladder Towel Rails 12V**

Electric Heated Towel Rails for use in bathrooms

| Stock Code | Finish                   | Size (mm)          | Output (W) | No. of Bars |
|------------|--------------------------|--------------------|------------|-------------|
| SR4412     | Polished Stainless Steel | W600 x H800 x D122 | 90 Watts   | 7           |

PLEASE NOTE: Specifications are for information purposes only. Whilst every effort has been made to ensure the product specifications are accurate, due to continuing product development and improvement the specifications are subject to change. Specifications can be used to rough in and fit timber supports in the wall however we recommend no holes are drilled without having the product on site or verifying the details with the manufacturer. Thermogroup cannot be held liable or responsible for errors due to updated specifications.