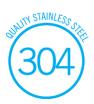

## **Thermorail Ladder Towel Rails 12V**

Electric Heated Towel Rails for use in bathrooms

| Stock Code | Finish                   | Size (mm)          | Output (W) | No. of Bars |
|------------|--------------------------|--------------------|------------|-------------|
| SR4412     | Polished Stainless Steel | W600 x H800 x D122 | 90 Watts   | 7           |

PLEASE NOTE: Specifications are for information purposes only. Whilst every effort has been made to ensure the product specifications are accurate, due to continuing product development and improvement the specifications are subject to change. Specifications can be used to rough in and fit timber supports in the wall however we recommend no holes are drilled without having the product on site or verifying the details with the manufacturer. Thermogroup cannot be held liable or responsible for errors due to updated specifications.