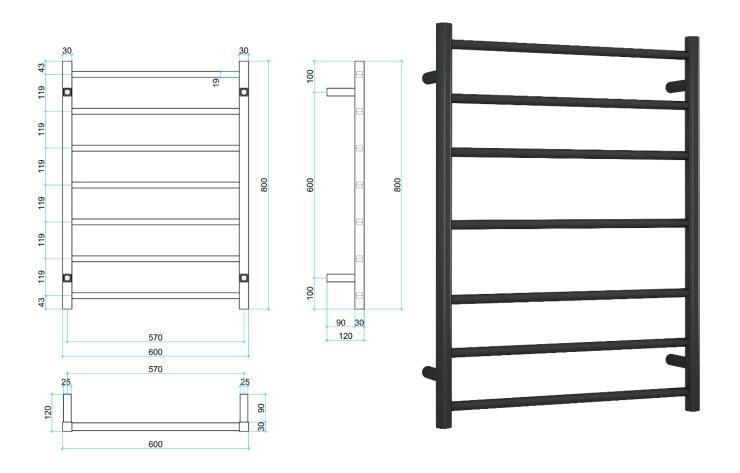

## **Thermorail Ladder Towel Rails 12V**

Electric Heated Towel Rails for use in bathrooms

| Stock Code |            |                    | Output (W) | No. of Bars |
|------------|------------|--------------------|------------|-------------|
| SR4412B    | Matt Black | W600 x H800 x D122 | 90 Watts   | 7           |

PLEASE NOTE: Specifications are for information purposes only. Whilst every effort has been made to ensure the product specifications are accurate, due to continuing product development and improvement the specifications are subject to change. Specifications can be used to rough in and fit timber supports in the wall however we recommend no holes are drilled without having the product on site or verifying the details with the manufacturer. Thermogroup cannot be held liable or responsible for errors due to updated specifications.