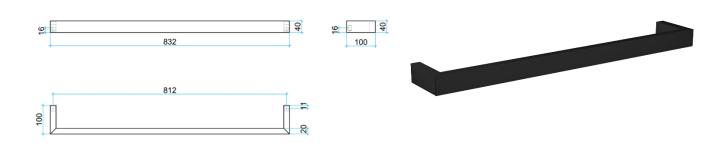

## **Thermorail Towel Rails 12V**

Electric Heated Towel Rails for use in bathrooms

| Stock Code                            | Finish     | Size (mm)         |     | Output (W)           | No. of Bars |
|---------------------------------------|------------|-------------------|-----|----------------------|-------------|
| DSS8B                                 | Matt Black | W832 x H40 x D100 |     | 30 Watts             | 1           |
| T T T T T T T T T T T T T T T T T T T | IP45       | STAINLESS SEE     | 12V | THAND CONCEALED MADE | 12V 240V    |