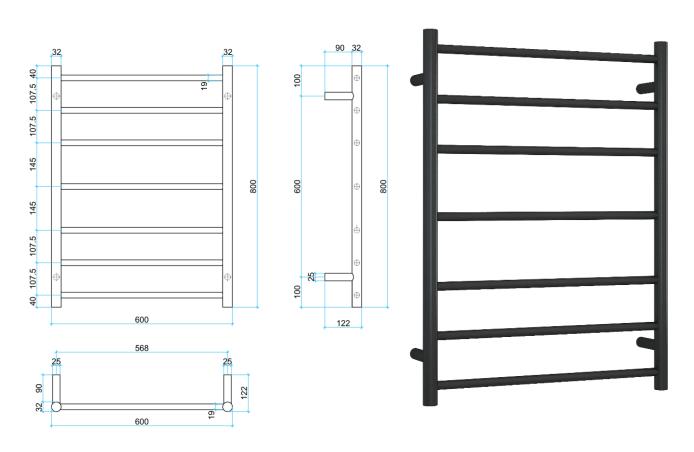

## **Thermorail Ladder Towel Rails 240V**

Electric Heated Towel Rails for use in bathrooms

This rail has Multiflex wiring which means that there is a connection point on both the left and right hand side of the rail and the lead can be connected to either side. Being a dry electric element rail, this can be mounted either way up meaning the wiring can be from any of the four mounting points.

| Stock Code | Finish     | Size (mm)          | Output (W) | No. of Bars |
|------------|------------|--------------------|------------|-------------|
| SR44MB     | Matt Black | W600 x H800 x D122 | 100 Watts  | 7           |

PLEASE NOTE: Specifications are for information purposes only. Whilst every effort has been made to ensure the product specifications are accurate, due to continuing product development and improvement the specifications are subject to change. Specifications can be used to rough in and fit timber supports in the wall however we recommend no holes are drilled without having the product on site or verifying the details with the manufacturer. Thermogroup cannot be held liable or responsible for errors due to updated specifications.