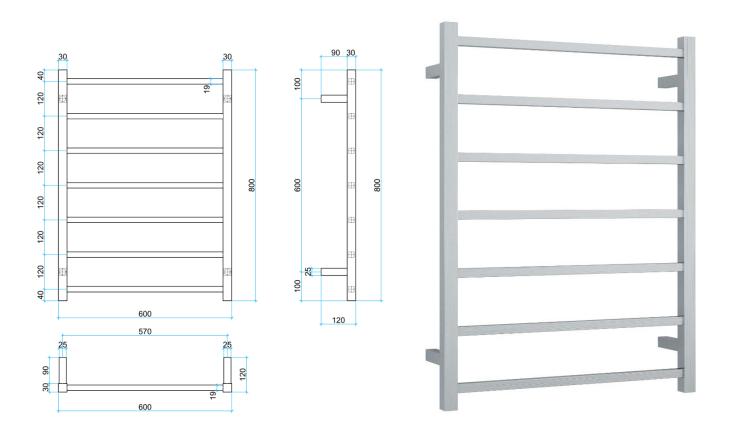

| Stock Code | Finish                  | Size (mm)          | Output (W) | No. of Bars |
|------------|-------------------------|--------------------|------------|-------------|
| SSB44M     | Brushed Stainless Steel | W600 x H800 x D120 | 83 Watts   | 7           |

PLEASE NOTE: Specifications are for information purposes only. Whilst every effort has been made to ensure the product specifications are accurate, due to continuing product development and improvement the specifications are subject to change. Specifications can be used to rough in and fit timber supports in the wall however we recommend no holes are drilled without having the product on site or verifying the details with the manufacturer. Thermogroup cannot be held liable or responsible for errors due to updated specifications.