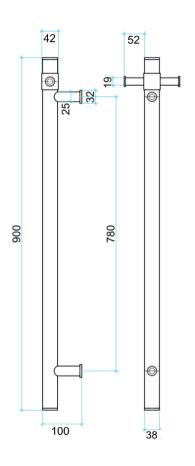

## **Thermorail Towel Rails 12V**

Electric Heated Towel Rails for use in bathrooms

| Stock Code | Finish              | Size (mm)          | Output (W) | No. of Bars |
|------------|---------------------|--------------------|------------|-------------|
| VS900HBG   | Brushed Gold Plated | W142 x H900 x D100 | 30 Watts   | 1           |