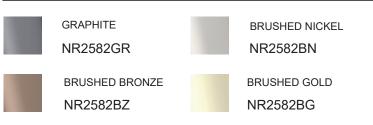

# Nero

## Opal Robe Hook

## SPECIFICATION

PRODUCT CODE

2582

#### AVAILABLE FINISH



#### MAINTENANCE AND CARE

All surfaces should be cleaned with mild liquid detergent or soap and water. Do not use cream cleaners or citrus based cleaning products, as they are abrasive. Use of unsuitable cleaning agents may damage the surface. Any damage caused in this way will not be covered by warranty

#### PACKING INCLUDES

- -1x robe hook
- -1x installation kit







# Nero



1. Put the fixing blocks (piece) over on the right place on the wall , and stay level, use marking pen through the holes of fixing block to mark out fixing spots on the wall. Then drill holes by electric hand drill with 6mm drilling bit on the spots.

2. Put the expansion plugs into the wall by hammer.

3.Put fixing block cover on the holes and fix firmly by expansion screws.

 Put the base of bathroom acces