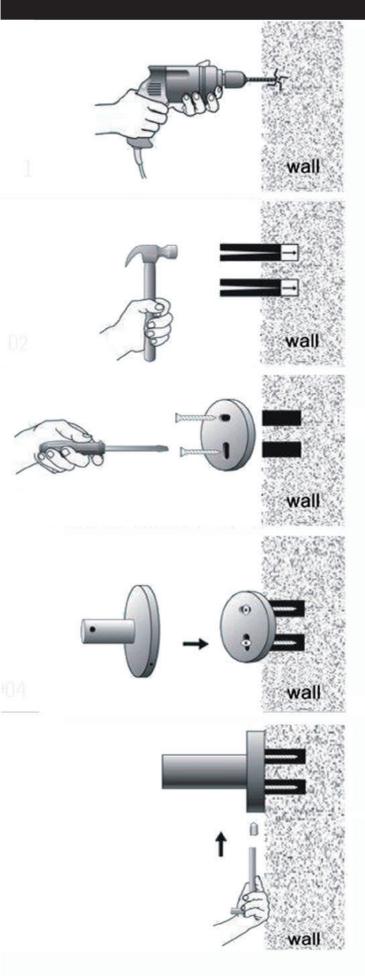

# Nero

1. Put the fixing blocks (piece) over on the right place on the wall , and stay level, use marking pen through the holes of fixing block to mark out fixing spots on the wall. Then drill holes by electric hand drill with 6mm drilling bit on the spots.

2. Put the expansion plugs into the wall by hammer.

3.Put fixing block cover on the holes and fix firmly by expansion screws.

 Put the base of bathroom accessory cover on the fixing blocks.

5. Screw grub screws into the base, make it against to the fixing block tight and firm.