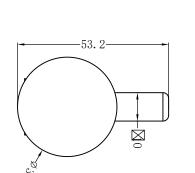

# Nero

## Opal Robe Hook

## SPECIFICATION

PRODUCT CODE

2582

#### AVAILABLE FINISH



#### MAINTENANCE AND CARE

All surfaces should be cleaned with mild liquid detergent or soap and water. Do not use cream cleaners or citrus based cleaning products, as they are abrasive. Use of unsuitable cleaning agents may damage the surface. Any damage caused in this way will not be covered by warranty

#### PACKING INCLUDES

- -1x robe hook
- -1x installation kit







# Nero



1. Put the fixing blocks (piece) over on the right place on the wall , and stay level, use marking pen through the holes of fixing block to mark out fixing spots on the wall. Then drill holes by electric hand drill with 6mm drilling bit on the spots.

2. Put the expansion plugs into the wall by hammer.

3.Put fixing block cover on the holes and fix firmly by expansion screws.

 Put the base of bathroom accessory cover on the fixing blocks.

5. Screw grub screws into the base, make it against to the fixing block tight and firm.