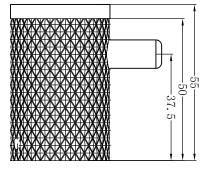

# Nero

1. Put the fixing blocks (piece) over on the right place on the wall , and stay level, use marking pen through the holes of fixing block to mark out fixing spots on the wall. Then drill holes by electric hand drill with 6mm drilling bit on the spots.

2. Put the expansion plugs into the wall by hammer.

3.Put fixing block cover on the holes and fix firmly by expansion screws.

 Put the base of bathroom accessory cover on the fixing blocks.

5. Screw grub screws into the base, make it against to the fixing block tight and firm.