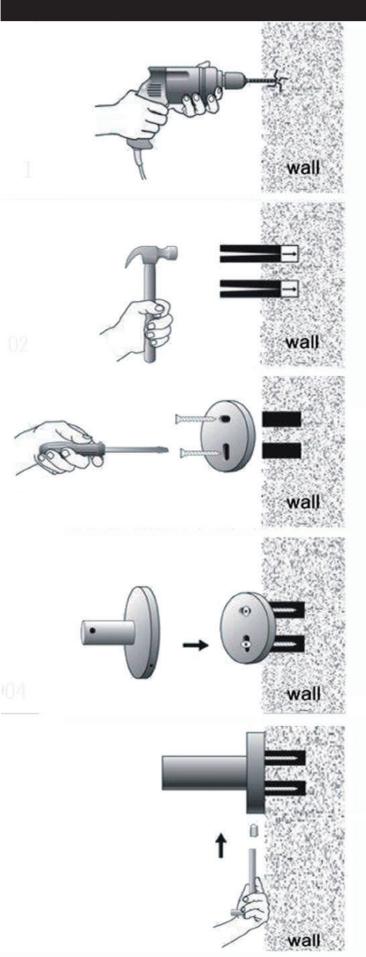

# Nero

- 1. Put the fixing blocks (piece) over on the right place on the wall, and stay level, use marking pen through the holes of fixing block to mark out fixing spots on the wall. Then drill holes by electric hand drill with 6mm drilling bit on the spots.
- 2. Put the expansion plugs into the wall by hammer.
- 3. Put fixing block cover on the holes and fix firmly by expansion screws.

- 4. Put the base of bathroom accessory cover on the fixing blocks.
- 5. Screw grub screws into the base, make it against to the fixing block tight and firm.