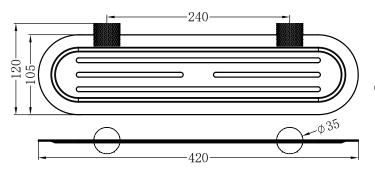

### **SPECIFICATION**

PRODUCT CODE

2587A

## PACKING INCLUDES

- -1x metal shelf
- -1x installation kit