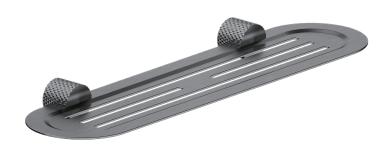

# **Opal Metal Shelf**

## PACKING INCLUDES

- -1x metal shelf
- -1x installation kit