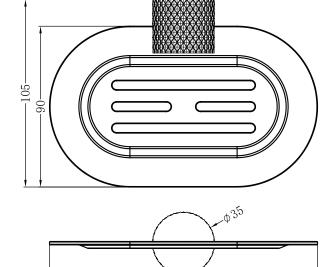

## Opal Soap Dish Holder

#### **SPECIFICATION**

PRODUCT CODE

2581

NR2581BG

150