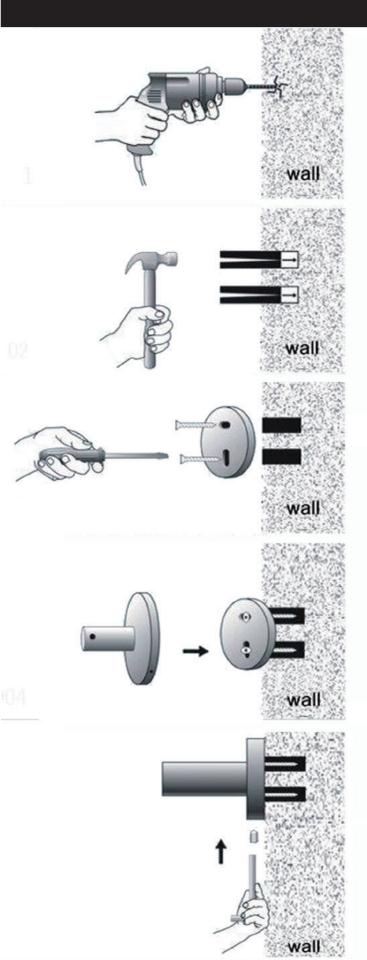

# Nero

- 1. Put the fixing blocks (piece) over on the right place on the wall, and stay level, use marking pen through the holes of fixing block to mark out fixing spots on the wall. Then drill holes by electric hand drill with 6mm drilling bit on the spots.
- 2. Put the expansion plugs into the wall by hammer.
- 3. Put fixing block cover on the holes and fix firmly by expansion screws.

- 4. Put the base of bathroom accessory cover on the fixing blocks.
- 5. Screw grub screws into the base, make it against to the fixing block tight and firm.